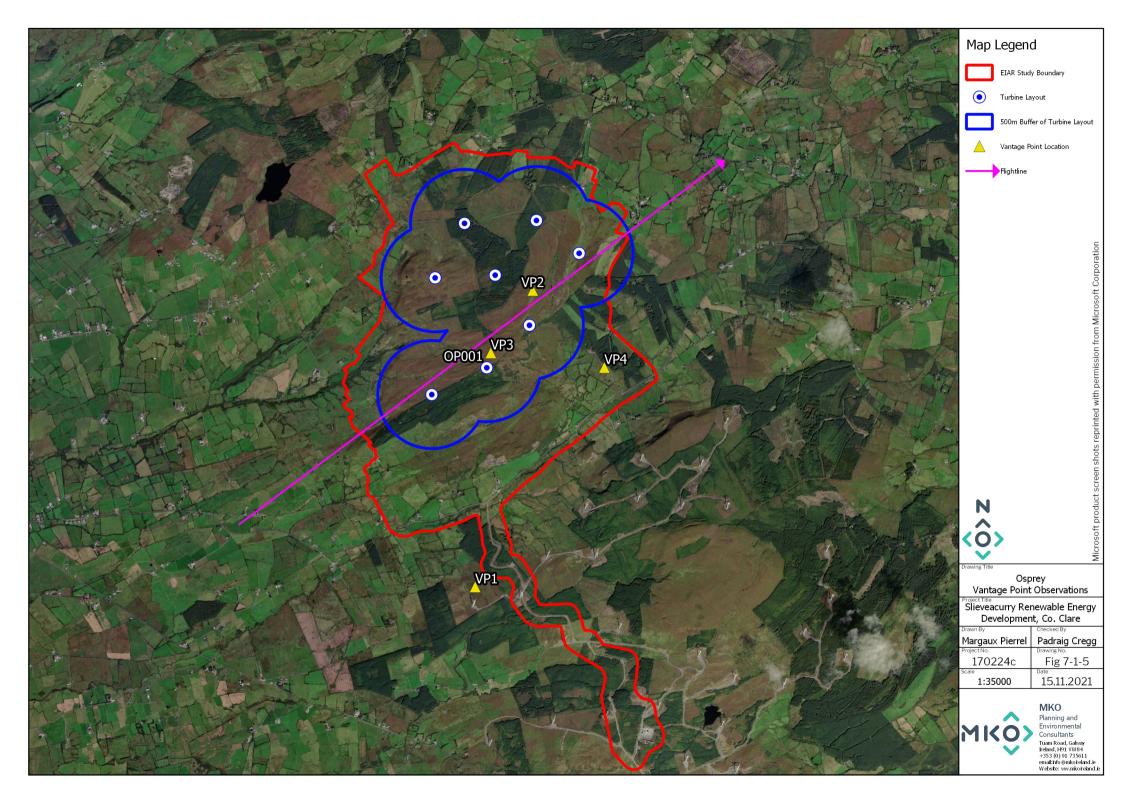

Table 1-13 Osprey Vantage Point Survey Data

|          | Vantage Point Survey                                                                                                                                                 |    |         |                    |                   |                              |                   |                    |                            |                   |                               |          |  |  |
|----------|----------------------------------------------------------------------------------------------------------------------------------------------------------------------|----|---------|--------------------|-------------------|------------------------------|-------------------|--------------------|----------------------------|-------------------|-------------------------------|----------|--|--|
| Map Ref. | Date                                                                                                                                                                 | VP | Species | No.<br>of<br>Birds | Time of<br>flight | Duration<br>of flight<br>(s) | Band 1<br>(0-10m) | Band 2<br>(10-25m) | Band 3<br>PCH<br>(25-175m) | Band 4<br>(>175m) | Notes on habitat and activity | Surveyor |  |  |
| OP001    | OP001         25/10/2016         1         Osprey         1         09:16         234         PB2, (Upland blanket bog)         WD4, (Conifer plantation)         PM |    |         |                    |                   |                              |                   |                    |                            |                   |                               |          |  |  |