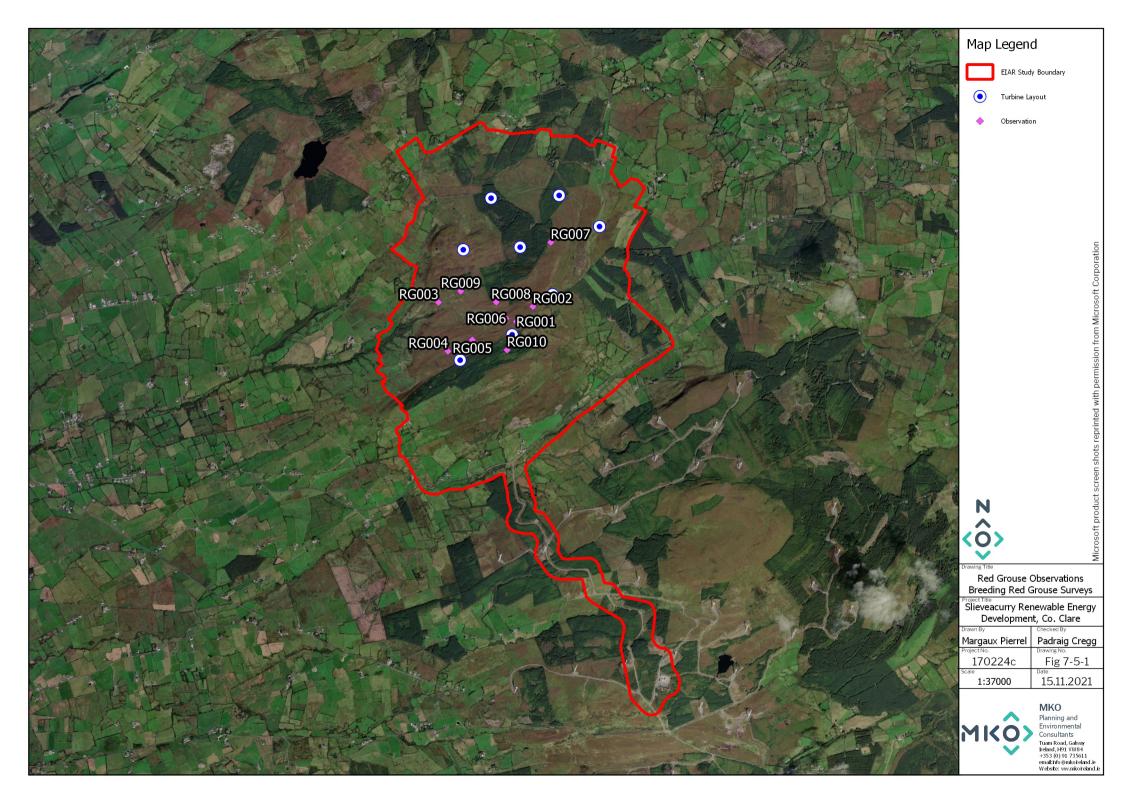

## **APPENDIX 7-4 (SURVEY DATA)**

Table 1-1 Golden Plover Vantage Point Survey Data

|             |            |     |                           |                 |                   | Vani                   | tage Point        | Survey             |                      |                   |                                                                                                                      |          |
|-------------|------------|-----|---------------------------|-----------------|-------------------|------------------------|-------------------|--------------------|----------------------|-------------------|----------------------------------------------------------------------------------------------------------------------|----------|
| M           | Date       | T/D | 9                         | NT C            | TTV               |                        |                   |                    | D 19 DOTT            | D 1.4             | NT-41-1-2-412-2-                                                                                                     | o .      |
| Map<br>Ref. | Date       | VP  | Species                   | No. of<br>Birds | Time of<br>flight | Duration of flight (s) | Band 1<br>(0-10m) | Band 2<br>(10-25m) | Band 3 PCH (25-175m) | Band 4<br>(>175m) | Notes on habitat and activity                                                                                        | Surveyor |
| GP001       | 21/04/2016 | VP3 | European<br>Golden Plover | 15              | 11:00:00          | 30                     | 5                 | 5                  | 25                   |                   | Upland blanket bog Flock of 15<br>birds observed in flight before<br>landing on ground. Probably<br>migratory birds. | TK       |
| GP002       | 24/10/2016 | 1   | Golden Plover             | 16              | 10:50             | 30                     |                   |                    | 30                   |                   | PB2, (Upland blanket bog)<br>Travelling                                                                              | PM       |
| GP003       | 24/10/2016 | 1   | Golden Plover             | 25              | 11:00             | 125                    |                   | 25                 | 100                  |                   | PB2, (Upland blanket bog)<br>Travelling                                                                              | PM       |
| GP004       | 24/10/2016 | 1   | Golden Plover             | 44              | 11:14             | 450                    |                   | 50                 | 400                  |                   | PB2, (Upland blanket bog) GA1,<br>(Improved agricultural grassland)<br>Travelling                                    | PM       |
| GP005       | 27/10/2016 | 2   | Golden Plover             | 11              | 09:03             | 62                     |                   |                    | 62                   |                   | PB2, (Upland blanket bog)<br>Travelling                                                                              | PM       |
| GP006       | 27/11/2016 | 2   | European<br>Golden Plover | 20              | 13:45:00          | 20                     |                   |                    | 20                   |                   | PB2, (Upland blanket bog) WD4,<br>(Conifer plantation) In flight                                                     | TK       |
| GP007       | 09/03/2017 | 3   | Golden Plover             | 25              | 11:05             | 30                     | 10                |                    | 20                   |                   | PB2, (Upland blanket bog) Flying before landing on ground.                                                           | TK       |
| GP008       | 08/12/2017 | VP3 | Golden Plover             | 12              | 12:05             | 30                     | 5                 | 5                  | 20                   |                   | PB2, (Upland blanket bog) WD4,<br>(Conifer plantation) In flight,                                                    | TK       |
| GP009       | 23/01/2018 | VP3 | European<br>Golden Plover | 12              | 13:40             | 180                    | 10                | 10                 | 160                  |                   | PB2, (Upland blanket bog) WD4,<br>(Conifer plantation) In flight                                                     | TK       |
| GP010       | 23/02/2018 | 2   | European<br>Golden Plover | 10              | 10:50             | 30                     |                   |                    | 30                   |                   | PB2, (Upland blanket bog) WD4,<br>(Conifer plantation) In Flight                                                     | TK       |
| GP011       | 22/10/2020 | 2   | Golden Plover             | 8               | 13:26             | 55                     | 0                 | 35                 | 0                    | 0                 | Flock of 8 Golden Plover in flight,<br>circled before landing on bog.<br>upland blanket bog                          | TK       |
| GP012       | 26/11/2020 | 2   | Golden Plover             | 15              | 06:28             | 370                    | 0                 | 40                 | 310                  | 0                 | Flock of 15 Golden Plover circling<br>over site before landing on bog.<br>upland blanket bog                         | TK       |
| GP013       | 05/12/2020 | 2   | Golden Plover             | 9               | 15:06             | 70                     | 0                 | 25                 | 40                   | 0                 | Flock of 9 Golden Plover circling<br>before landing on bog.<br>upland blanket bog                                    | TK       |
| GP014       | 05/02/2021 | 1   | Golden Plover             | 25              | 16:41             | 150                    | 20                | 170                | 170                  | 0                 | Travelling.                                                                                                          | TK       |