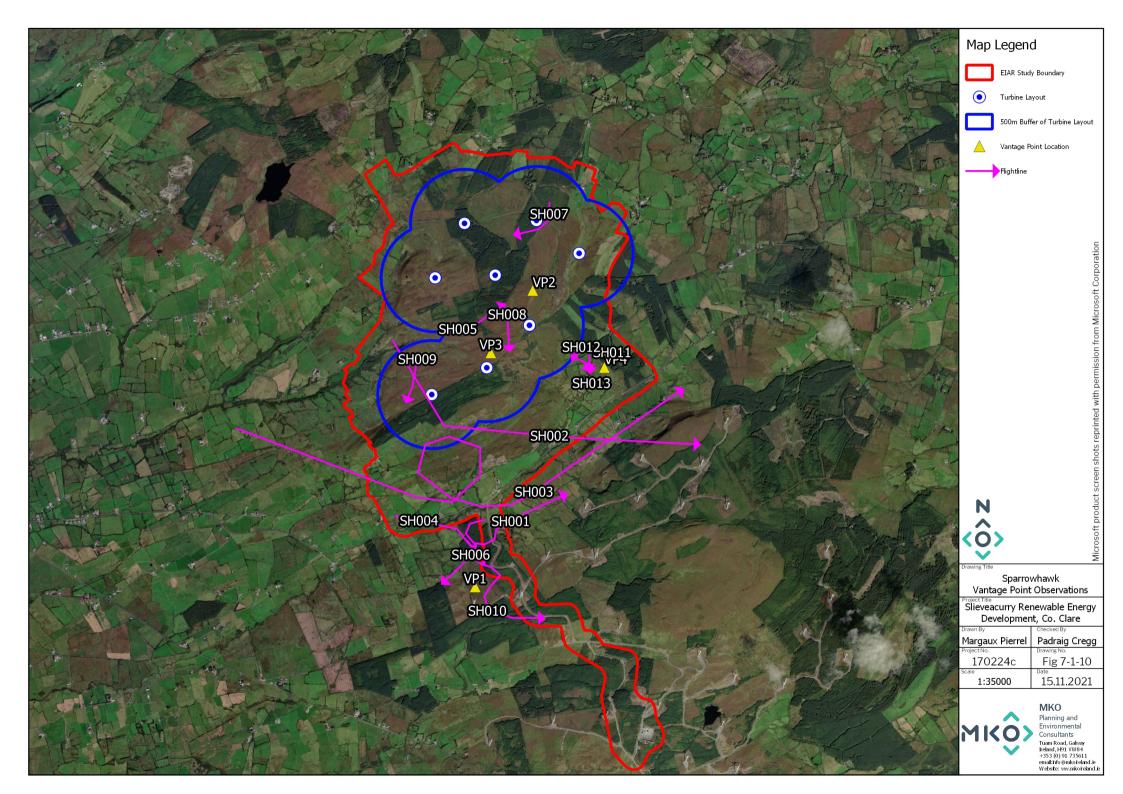

# **Appendix 7-4 – Survey Data**

Slieveacurry Renewable Energy Development

Client: Slieveacurry Ltd

Project Title: Slieveacurry Renewable Energy

**Development** 

Project Number: 170224c

Document Title: Appendix 7-4 – Survey Data