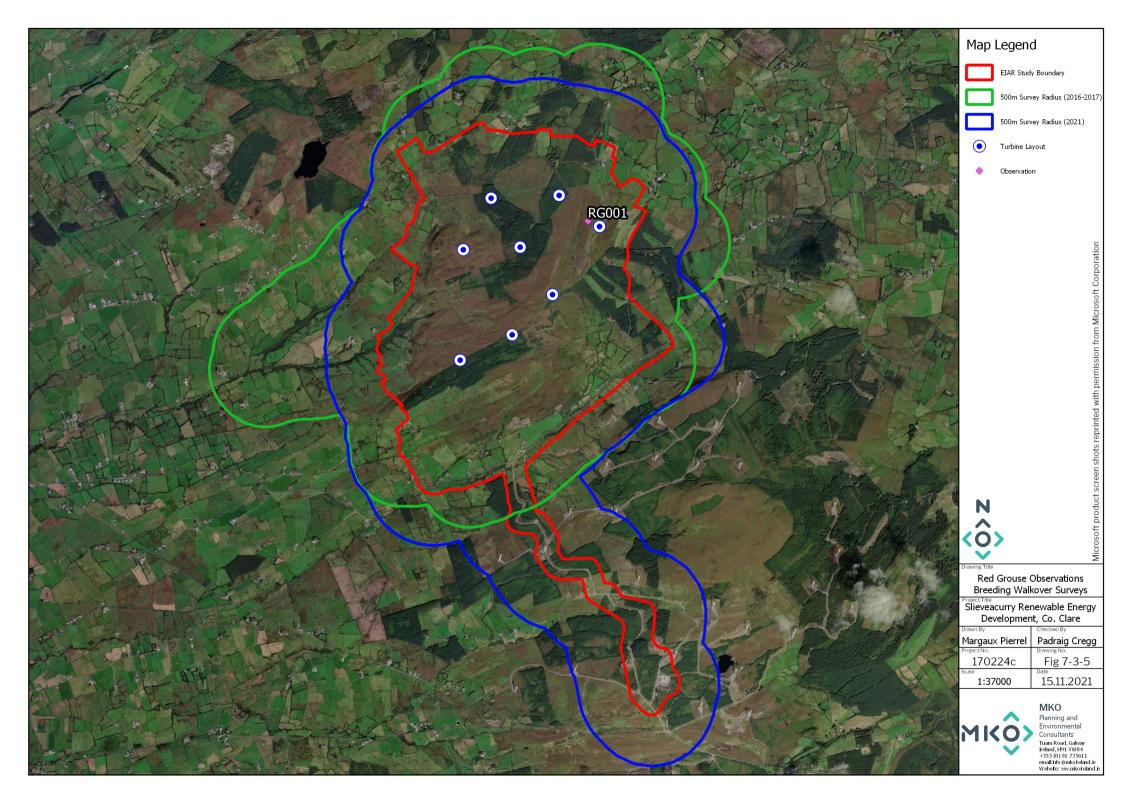

| 21/03/2018 | Red<br>Grouse   | 1               | 13:08:0<br>0         | 10                            | PB2, (Upland blanket bog) Female flew away calling                                  |                                                  | JC       |
| RG009       | 21/03/2018 | Red<br>Grouse   | 1               | 13:45:0<br>0         | 20                            | PB2, (Upland blanket bog) WD4, (Conifer plantation) Flew towards, than away calling | Flew over conifer<br>plantation                  | JC       |
| RG010       | 21/03/2018 | Red<br>Grouse   | 1               |                      | -                             | PB, (Bogs) WD4, (Conifer plantation) Calling                                        |                                                  | JC       |









Table 1-23 Woodcock Breeding Bird Survey Data

|          | Breeding Bird Survey |                     |          |                 |         |                                                                                                                    |          |          |  |  |  |  |
|----------|----------------------|---------------------|----------|-----------------|---------|--------------------------------------------------------------------------------------------------------------------|----------|----------|--|--|--|--|
| Map Ref. | Survey Date          | Time of observation | Species  | Number of birds | Sex/age | Habitat and Activity                                                                                               | Comments | Surveyor |  |  |  |  |
| W