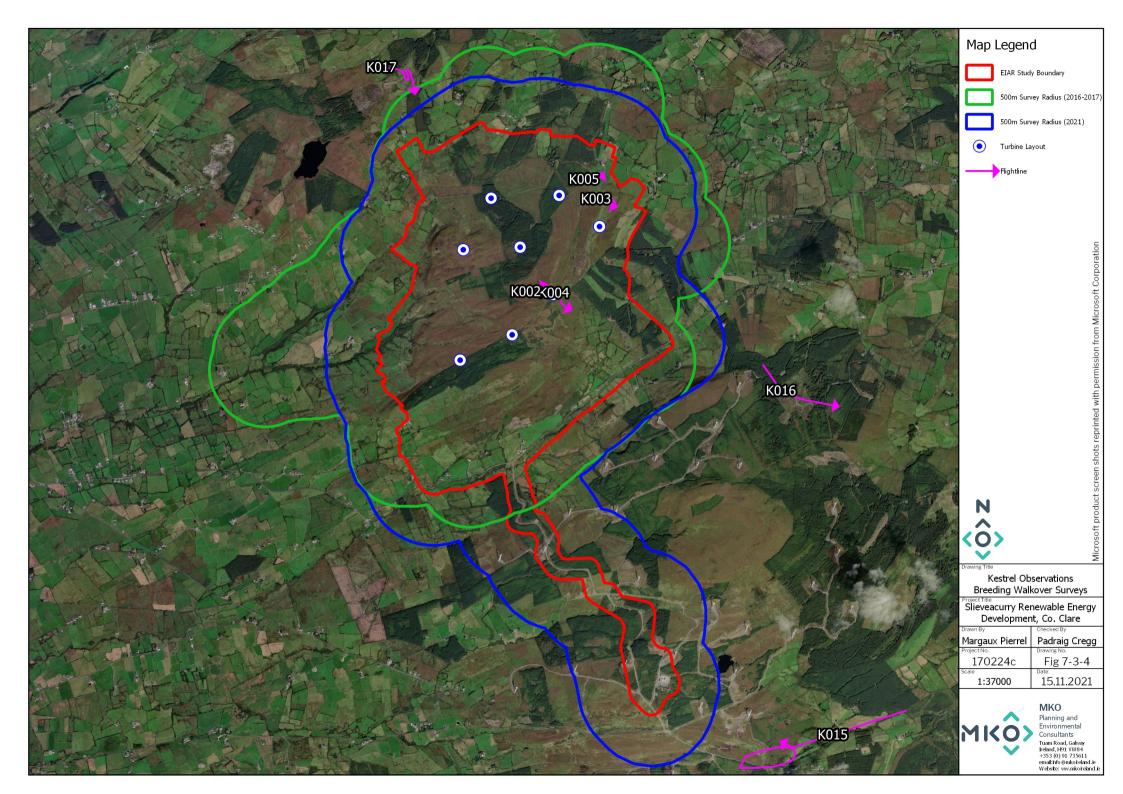

Table 1-17 Kestrel Vantage Point Survey Data

|              |            |     |         |                    |                   | Var                          | itage Poi             | int Surve              | у                              |                   |                                                                                                                                                       |          |
|--------------|------------|-----|---------|--------------------|-------------------|------------------------------|-----------------------|------------------------|--------------------------------|-------------------|-------------------------------------------------------------------------------------------------------------------------------------------------------|----------|
| Map<br>Ref.  | Date       | VP  | Species | No.<br>of<br>Birds | Time<br>of flight | Duration<br>of flight<br>(s) | Band 1<br>(0-<br>10m) | Band 2<br>(10-<br>25m) | Band 3<br>PCH<br>(25-<br>175m) | Band 4<br>(>175m) | Notes on habitat and activity                                                                                                                         | Surveyor |
| <b>K</b> 001 | 17/04/2016 | VP1 | Kestrel | 1                  | 07:30:00          | 120                          | 0                     | 0                      | 90                             | 30                | Rough grassland Hunting behaviour, hovering and flying on.                                                                                            | TK       |
| K002         | 06/05/2016 | 1   | Kestrel | 1                  | 17:10:00          | 120                          |                       | 30                     | 90                             |                   | Rough grassland Hunting behaviour, hovering and flying on.                                                                                            | TK       |
| <b>K</b> 003 | 06/05/2016 | 1   | Kestrel | 1                  | 19:25:00          | 45                           |                       | 30                     | 15                             |                   | Rough grassland and forestry Hunting behaviour,<br>hovering and flying on.                                                                            | TK       |
| K004         | 12/05/2016 | 3   | Kestrel | 1                  | 20:25:00          | 60                           |                       | 30                     | 30                             |                   | Blanket bog and scrub Hunting behaviour,<br>hovering and flying on.                                                                                   | TK       |
| K005         | 21/06/2016 | 1   | Kestrel | 1                  | 14:25             | 90                           |                       | 60                     | 30                             |                   | Rough grassland and Coniferous Forestry Male<br>Kestrel observed hunting, hovering before flying<br>off.                                              | TK       |
| <b>K</b> 006 | 06/07/2016 | 1   | Kestrel | 1                  | 11:25             | 120                          | 10                    | 80                     | 30                             |                   | Rough grassland & Conifer forestry Adult female<br>Kestrel observed hunting, observed catching small<br>mammal before flying off with prey in talons. | TK       |
| <b>K</b> 007 | 10/08/2016 | 2   | Kestrel | 1                  | 12:15             | 90                           | 10                    | 30                     | 50                             |                   | PB2, (Upland blanket bog) Adult male observed hunting and catching small mammal in talons, before flying off.                                         | TK       |
| <b>K</b> 008 | 05/09/2016 | 1   | Kestrel | 1                  | 14:10             | 60                           |                       | 30                     | 30                             |                   | G, (Grassland and marsh) WD4, (Conifer plantation) Adult female seen hunting hovering briefly before flying on.                                       | TK       |
| <b>K</b> 009 | 26/10/2016 | 2   | Kestrel | 1                  | 07:13             | 25                           |                       |                        | 25                             |                   | PB2, (Upland blanket bog) Travelling                                                                                                                  | PM       |
| K010         | 22/11/2016 | 1   | Kestrel | 1                  | 11:34:00          | 40                           |                       |                        | 10                             |                   | PB2, (Upland blanket bog) WD4, (Conifer plantation) GA1, (Improved agricultural grassland) Hunting                                                    | TK       |
| K011         | 08/12/2016 | 1   | Kestrel | 1                  | 11:05             | 45                           |                       |                        | 15                             |                   | PB2, (Upland blanket bog) WD4, (Conifer plantation) Hunting                                                                                           | TK       |
| K012         | 09/02/2017 | 2   | Kestrel | 1                  | 10:55             | 25                           | 25                    |                        |                                |                   | PB2, (Upland blanket bog) WD4, (Conifer plantation) Non Hunting Flight                                                                                | TK       |
| <b>K</b> 013 | 15/02/2017 | 1   | Kestrel | 1                  | 14:15             | 165                          | 165                   |                        |                                |                   | PB2, (Upland blanket bog) WD4, (Conifer plantation) Hunting                                                                                           | TK       |
| K014         | 12/03/2017 | 1   | Kestrel | 1                  | 12:15             | 140                          | 30                    |                        | 20                             |                   | PB2, (Upland blanket bog) GA1, (Improved agricultural grassland) Hunting                                                                              | TK       |
| K015         | 24/05/2017 | 3   | Kestrel | 1                  | 18:15             | 320                          |                       | 320                    |                                |                   | GS4, (Wet grassland) Hunting                                                                                                                          | JK       |
| <b>K</b> 016 | 05/10/2017 | 2   | Kestrel | 1                  | 11:42             | 60                           |                       | 60                     |                                |                   | PB2, (Upland blanket bog) WD4, (Conifer plantation) Hunting                                                                                           | TK       |

| K017         | 23/10/2017 | 1 | Kestrel | 1 | 08:50 | 30  |    | 30  |     |    | GA1, (Improved agricultural grassland) In non-hunting flight                                                                                | TK  |
|--------------|------------|---|---------|---|-------|-----|----|-----|-----|----|---------------------------------------------------------------------------------------------------------------------------------------------|-----|
| K018         | 23/11/2017 | 1 | Kestrel | 1 | 16:12 | 20  |    | 20  |     |    | GA1, (Improved agricultural grassland) WD4,<br>(Conifer plantation) Hunting                                                                 | TK  |
| <b>K</b> 019 | 12/03/2018 | 1 | Kestrel | 1 | 17:50 | 120 | 40 | 80  |     |    | GA1, (Improved agricultural grassland) WD4,<br>(Conifer plantation) Hunting                                                                 | TK  |
| K020         | 18/10/2020 | 1 | Kestrel | 1 | 13:58 | 265 | 20 | 225 | 20  |    | Male Kestrel hunting/hovering.<br>upland blanket bog, wet grassland and<br>conifer plantation                                               | TK  |
| K021         | 18/10/2020 | 1 | Kestrel | 1 | 14:16 | 110 |    | 110 |     |    | Kestrel in flight hovering.<br>improved agricultural grassland                                                                              | TK  |
| K022         | 22/10/2020 | 2 | Kestrel | 1 | 17:40 | 70  |    | 70  |     |    | Kestrel hunting/hovering.<br>upland blanket bog                                                                                             | TK  |
| K023         | 25/11/2020 | 1 | Kestrel | 1 | 12:16 | 170 | 40 | 130 |     |    | Male Kestrel hunting/hovering over area of rough<br>grassland and blanket bog.<br>upland blanket bog and improved<br>agricultural grassland | TK  |
| K024         | 04/12/2020 | 1 | Kestrel | 1 | 14:12 | 210 |    | 210 |     |    | Female Kestrel hunting/hovering.<br>wet grassland and improved agricultural<br>grassland                                                    | TK  |
| K025         | 09/01/2021 | 1 | Kestrel | 1 | 11:08 | 270 |    | 270 |     |    | Female Kestrel hunting/hovering over rough<br>grassland/bog.<br>upland blanket bog and wet grassland                                        | TK  |
| K026         | 05/02/2021 | 1 | Kestrel | 1 | 12:56 | 210 |    | 180 | 30  |    | Hunting.<br>upland blanket bog, wet grassland and<br>improved agricultural grassland                                                        | TK  |
| K027         | 05/02/2021 | 1 | Kestrel | 1 | 13:19 | 130 |    | 130 |     |    | Hunting.<br>upland blanket bog, wet grassland and<br>conifer plantation                                                                     | TK  |
| K028         | 02/03/2021 | 2 | Kestrel | 1 | 11:18 | 140 |    | 40  | 100 |    | Kestrel hunting/hovering.<br>upland blanket bog                                                                                             | TK  |
| K029         | 04/03/2021 | 1 | Kestrel | 1 | 10:08 | 205 | 35 | 170 |     |    | Male Kestrel hunting/hovering.<br>improved agricultural grassland, wet<br>grassland and hedgerows                                           | TK  |
| <b>K</b> 030 | 04/03/2021 | 1 | Kestrel | 1 | 13:23 | 160 |    | 160 |     |    | Male Kestrel hunting/hovering.<br>improved agricultural grassland, wet<br>grassland and upland blanket bog                                  | TK  |
| K031         | 20/04/2021 | 1 | Kestrel | 1 | 16:27 | 22  |    |     | 22  |    | flying over.<br>improved agricultural grassland                                                                                             | SD  |
| K032         | 07/05/2021 | 2 | Kestrel | 1 | 06:39 | 55  |    |     | 45  | 10 | Flying and hovering.<br>improved agricultural grassland                                                                                     | SOB |
| <b>K</b> 033 | 07/05/2021 | 2 | Kestrel | 1 | 06:41 | 80  |    |     | 40  | 40 | Flying.                                                                                                                                     | SOB |