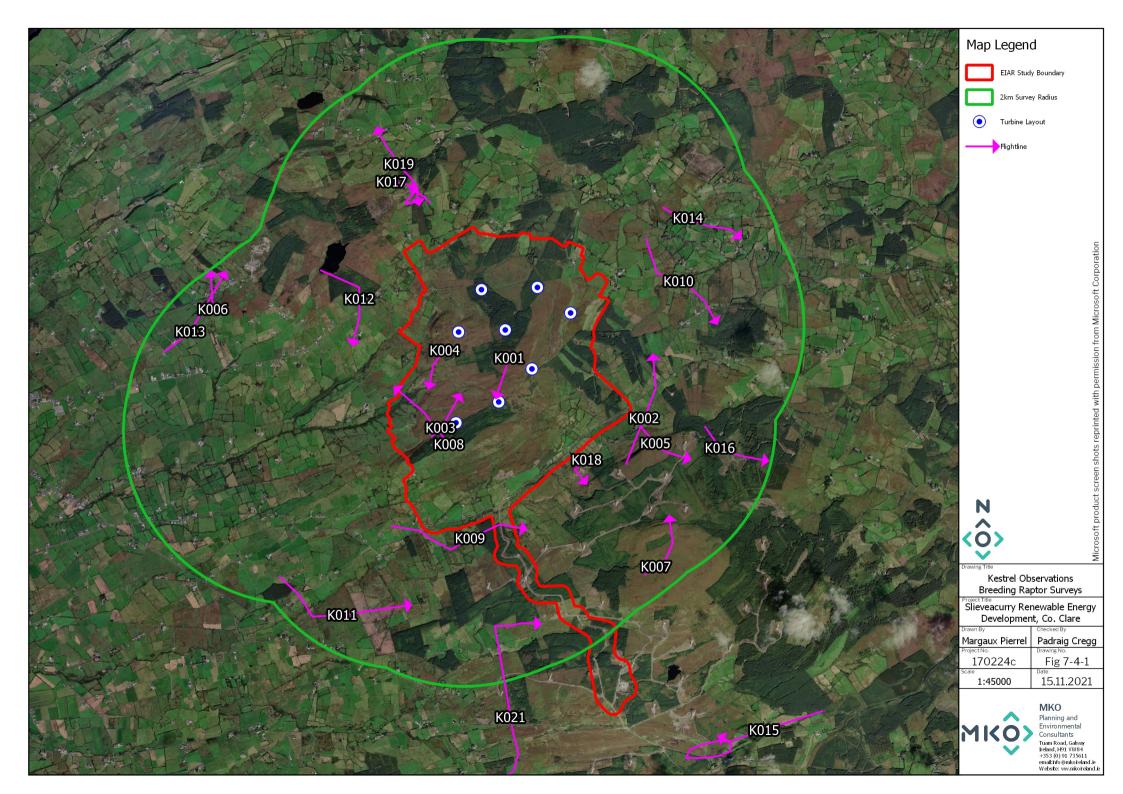

Table 1-17 Kestrel Vantage Point Survey Data

|              |            |     |         |                    |                   | Var                          | itage Poi             | int Surve              | у                              |                   |                                                                                                                                                       |          |
|--------------|------------|-----|---------|--------------------|-------------------|------------------------------|-----------------------|------------------------|--------------------------------|-------------------|-------------------------------------------------------------------------------------------------------------------------------------------------------|----------|
| Map<br>Ref.  | Date       | VP  | Species | No.<br>of<br>Birds | Time<br>of flight | Duration<br>of flight<br>(s) | Band 1<br>(0-<br>10m) | Band 2<br>(10-<br>25m) | Band 3<br>PCH<br>(25-<br>175m) | Band 4<br>(>175m) | Notes on habitat and activity                                                                                                                         | Surveyor |
| <b>K</b> 001 | 17/04/2016 | VP1 | Kestrel | 1                  | 07:30:00          | 120                          | 0                     | 0                      | 90                             | 30                | Rough grassland Hunting behaviour, hovering and flying on.                                                                                            | TK       |
| K002         | 06/05/2016 | 1   | Kestrel | 1                  | 17:10:00          | 120                          |                       | 30                     | 90                             |                   | Rough grassland Hunting behaviour, hovering and flying on.                                                                                            | TK       |
| <b>K</b> 003 | 06/05/2016 | 1   | Kestrel | 1                  | 19:25:00          | 45                           |                       | 30                     | 15                             |                   | Rough grassland and forestry Hunting behaviour,<br>hovering and flying on.                                                                            | TK       |
| K004         | 12/05/2016 | 3   | Kestrel | 1                  | 20:25:00          | 60                           |                       | 30                     | 30                             |                   | Blanket bog and scrub Hunting behaviour,<br>hovering and flying on.                                                                                   | TK       |
| K005         | 21/06/2016 | 1   | Kestrel | 1                  | 14:25             | 90                           |                       | 60                     | 30                             |                   | Rough grassland and Coniferous Forestry Male<br>Kestrel observed hunting, hovering before flying<br>off.                                              | TK       |
| <b>K</b> 006 | 06/07/2016 | 1   | Kestrel | 1                  | 11:25             | 120                          | 10                    | 80                     | 30                             |                   | Rough grassland & Conifer forestry Adult female<br>Kestrel observed hunting, observed catching small<br>mammal before flying off with prey in talons. | TK       |
| <b>K</b> 007 | 10/08/2016 | 2   | Kestrel | 1                  | 12:15             | 90                           | 10                    | 30                     | 50                             |                   | PB2, (Upland blanket bog) Adult male observed hunting and catching small mammal in talons, before flying off.                                         | TK       |
| <b>K</b> 008 | 05/09/2016 | 1   | Kestrel | 1                  | 14:10             | 60                           |                       | 30                     | 30                             |                   | G, (Grassland and marsh) WD4, (Conifer plantation) Adult female seen hunting hovering briefly before flying on.                                       | TK       |
| <b>K</b> 009 | 26/10/2016 | 2   | Kestrel | 1                  | 07:13             | 25                           |                       |                        | 25                             |                   | PB2, (Upland blanket bog) Travelling                                                                                                                  | PM       |
| K010         | 22/11/2016 | 1   | Kestrel | 1                  | 11:34:00          | 40                           |                       |                        | 10                             |                   | PB2, (Upland blanket bog) WD4, (Conifer plantation) GA1, (Improved agricultural grassland) Hunting                                                    | TK       |
| K011         | 08/12/2016 | 1   | Kestrel | 1                  | 11:05             | 45                           |                       |                        | 15                             |                   | PB2, (Upland blanket bog) WD4, (Conifer plantation) Hunting                                                                                           | TK       |
| K012         | 09/02/2017 | 2   | Kestrel | 1                  | 10:55             | 25                           | 25                    |                        |                                |                   | PB2, (Upland blanket bog) WD4, (Conifer plantation) Non Hunting Flight                                                                                | TK       |
| <b>K</b> 013 | 15/02/2017 | 1   | Kestrel | 1                  | 14:15             | 165                          | 165                   |                        |                                |                   | PB2, (Upland blanket bog) WD4, (Conifer plantation) Hunting                                                                                           | TK       |
| K014         | 12/03/2017 | 1   | Kestrel | 1                  | 12:15             | 140                          | 30                    |                        | 20                             |                   | PB2, (Upland blanket bog) GA1, (Improved agricultural grassland) Hunting                                                                              | TK       |
| K015         | 24/05/2017 | 3   | Kestrel | 1                  | 18:15             | 320                          |                       | 320                    |                                |                   | GS4, (Wet grassland) Hunting                                                                                                                          | JK       |
| <b>K</b> 016 | 05/10/2017 | 2   | Kestrel | 1                  | 11:42             | 60                           |                       | 60                     |                                |                   | PB2, (Upland blanket bog) WD4, (Conifer plantation) Hunting                                                                                           | TK       |