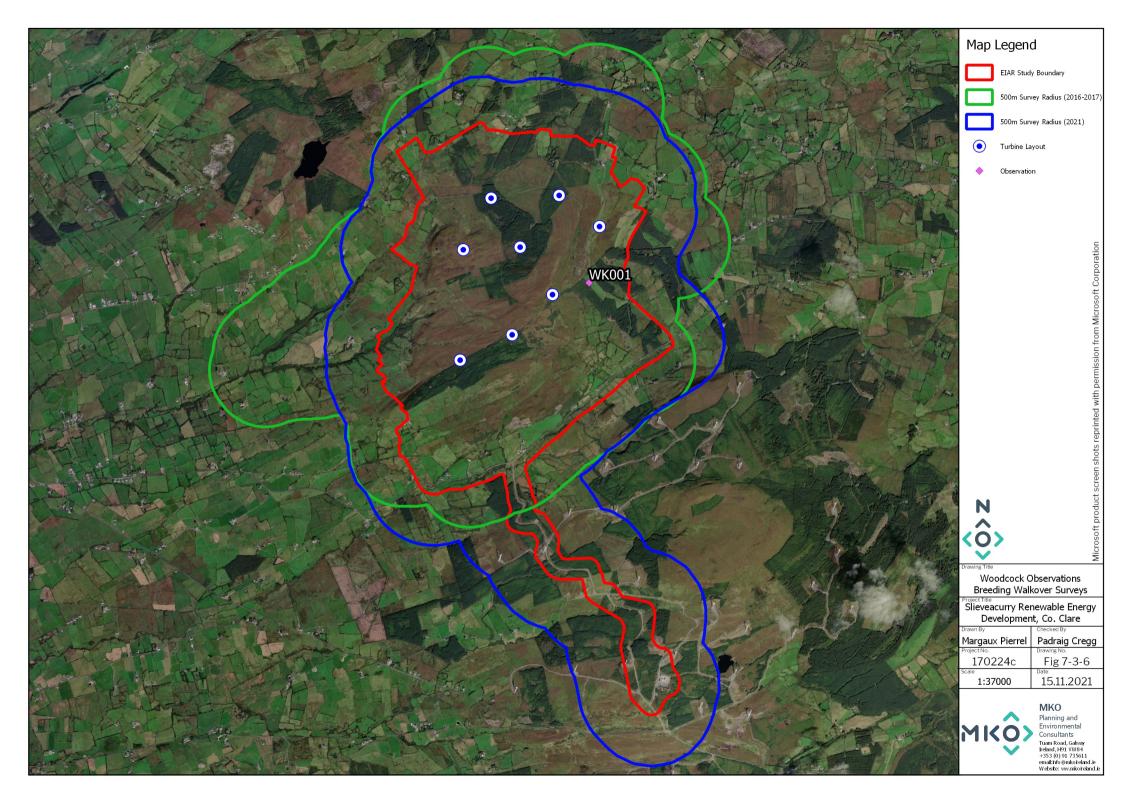

|          |          |  |  |  |  |
|----------|----------------------|---------------------|----------|-----------------|---------|--------------------------------------------------------------------------------------------------------------------|----------|----------|--|--|--|--|
| Map Ref. | Survey Date          | Time of observation | Species  | Number of birds | Sex/age | Habitat and Activity                                                                                               | Comments | Surveyor |  |  |  |  |
| WK001    | 24/04/2016           | 10:10:00            | Woodcock | 1               | Adult   | PB2, (Upland blanket bog) WD4, (Conifer plantation) 1 Bird disturbed into flight, near patch of scrub and forestry | ON       | TK       |  |  |  |  |





Table 1-24 Buzzard Vantage Point Survey Data

|          | Vantage Point Survey |    |         |                    |                   |                              |                   |                    |                            |                   |                                                                                                                           |          |
|----------|----------------------|----|---------|--------------------|-------------------|------------------------------|-------------------|--------------------|----------------------------|-------------------|---------------------------------------------------------------------------------------------------------------------------|----------|
| Map Ref. | Date                 | VP | Species | No.