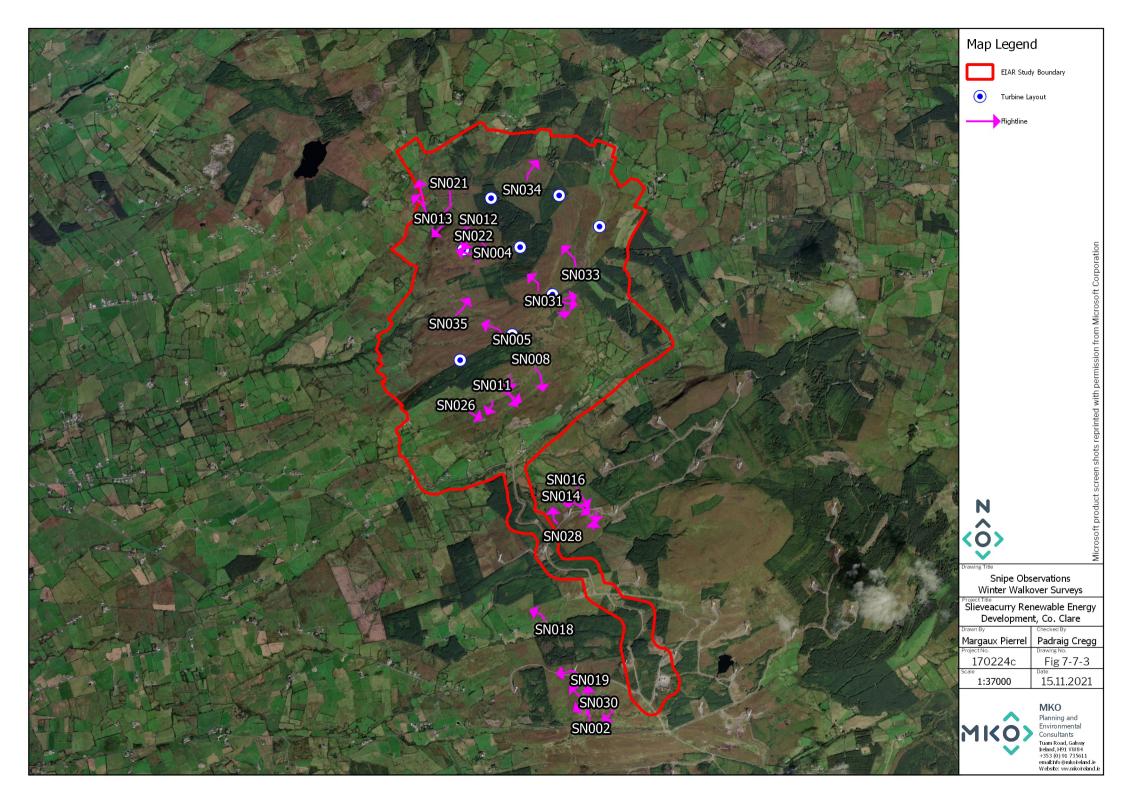

| SN002 | 21/11/2020 |       | 1 | Snipe flushed from ground   | TK |
|-------|------------|-------|---|-----------------------------|----|
| SN003 | 21/11/2020 |       | 1 | Snipe flushed from ground   | ТК |
| SN004 | 21/11/2020 |       | 1 |                             | ТК |
| SN005 | 21/11/2020 |       | 1 | 2 Snipe flushed from ground | ТК |
| SN006 | 21/11/2020 |       | 2 | Snipe flushed from ground   | ТК |
| SN007 | 21/11/2020 |       | 1 | Snipe flushed from ground   | ТК |
| SN009 | 27/11/2020 | 08:55 | 1 | Snipe flushed from ground   | тк |
| SN009 | 27/11/2020 |       | 1 | Snipe flushed from ground   | тк |
| SN010 | 28/01/2021 |       | 1 | Flushed from ground         | тк |
| SN011 | 28/01/2021 |       | 1 | Flushed from ground         | ТК |
| SN012 | 28/01/2021 |       | 2 | Flushed from ground         | ТК |
| SN013 | 28/01/2021 |       | 1 | Flushed from ground         | ТК |
| SN014 | 29/01/2021 |       | 2 | Flushed from ground         | ТК |
| SN015 | 29/01/2021 |       | 3 | Flushed from ground         | ТК |
| SN016 | 03/02/2021 | 10:46 | 1 | Flushed from ground         | TK |
| SN017 | 03/02/2021 | 10:52 | 1 | Flushed from ground         | ТК |
| SN018 | 03/02/2021 | 11:25 | 1 | Flushed from ground         | тк |
| SN019 | 03/02/2021 | 13:55 | 1 | Flushed from ground         | ТК |

| SN020 | 03/02/2021 | 13:59 | 2 | Flushed from ground |                     | TK |
|-------|------------|-------|---|---------------------|---------------------|----|
| SN021 | 04/02/2021 | 09:26 | 1 | Flushed from ground |                     | TK |
| SN022 | 04/02/2021 | 09:41 | 1 | Flushed from ground |                     | TK |
| SN023 | 04/02/2021 | 11:13 | 2 | Flushed from ground |                     | TK |
| SN024 | 04/02/2021 | 11:15 | 1 | Flushed from ground |                     | TK |
| SN025 | 04/02/2021 | 13:26 | 1 | Flushed from ground |                     | TK |
| SN026 | 04/02/2021 | 14:52 | 1 | Flushed from ground |                     | TK |
| SN027 | 15/03/2021 | 11:12 | 2 | Roosting            | Flushed from ground | TK |
| SN028 | 15/03/2021 | 11:15 | 1 | Roosting            | Flushed from ground | TK |
| SN029 | 15/03/2021 | 13:53 | 2 | Roosting            | Flushed from ground | TK |
|       |            |       |   | g                   |                     |    |
| SN030 | 15/03/2021 | 13:56 | 1 | Flushed from ground | Flushed from ground | TK |
| SN031 | 16/03/2021 | 12:11 | 2 | Flushed from ground | Flushed from ground | TK |
| SN032 | 16/03/2021 | 12:13 | 1 | Flushed from ground | Flushed from ground | TK |
| SN033 | 16/03/2021 | 12:26 | 1 | Flushed from ground | Flushed from ground | TK |
| SN034 | 16/03/2021 | 13:08 | 1 | Flushed from ground | Flushed from ground | TK |
| SN035 | 16/03/2021 | 14:22 | 1 | Flushed from ground | Flushed from ground | TK |