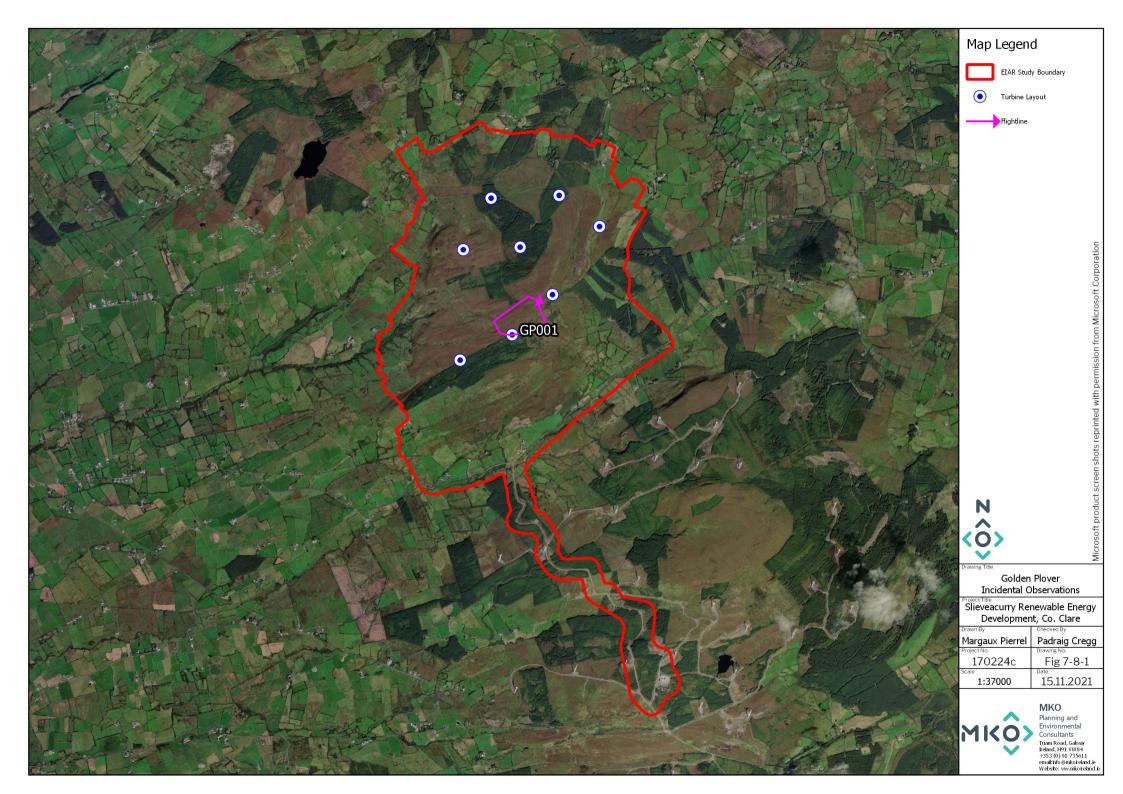

Table 1-4 Golden Plover Incidental Observation Survey Data

|             | Incidental Observation |                 |          |               |                          |                                                                    |          |  |  |  |  |  |  |
|-------------|------------------------|-----------------|----------|---------------|--------------------------|--------------------------------------------------------------------|----------|--|--|--|--|--|--|
| Map<br>Ref. | Date                   | Survey Type     | Location | Species       | Number of<br>Individuals | Notes                                                              | Surveyor |  |  |  |  |  |  |
| GP001       | 31/03/2018             | HH roost survey | HHVP1    | Golden Plover | 35                       | quantity approximate; wheeling around bog repeatedly from 2025 hrs | РТ       |  |  |  |  |  |  |