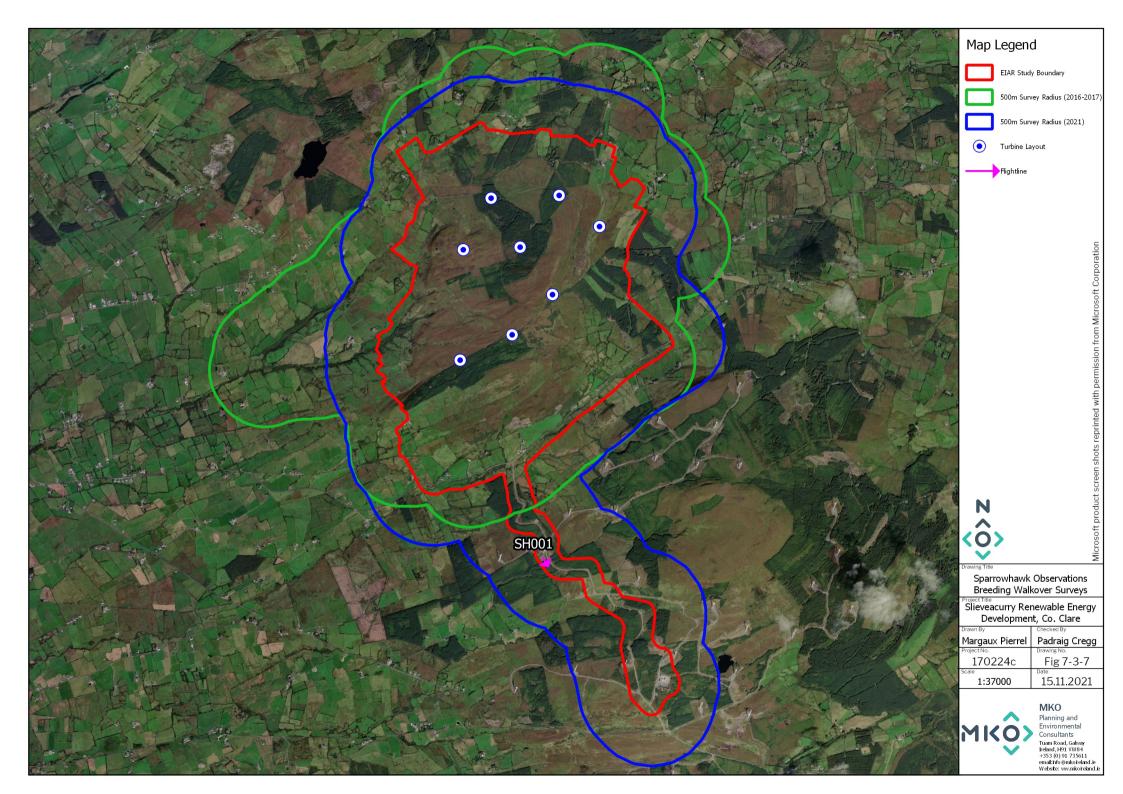

whawk perched on rowan tree then flew off again lost sigh tbbehind patch of gorse (from hhvp2)   |          | SOB      |  |  |  |  |  |

Table 1-28 Sparrowhawk Winter Transect Survey Data

| Winter Transect Survey |             |                     |             |                 |                      |          |          |  |  |  |  |
|------------------------|-------------|---------------------|-------------|-----------------|----------------------|----------|----------|--|--|--|--|
| Map<br>Ref.            | Survey Date | Time of observation | Species     | Number of birds | Habitat and Activity | Comments | Surveyor |  |  |  |  |
| SH001                  | 08/02/2018  |                     | Sparrowhawk | 1               |                      |          | JK       |  |  |  |  |