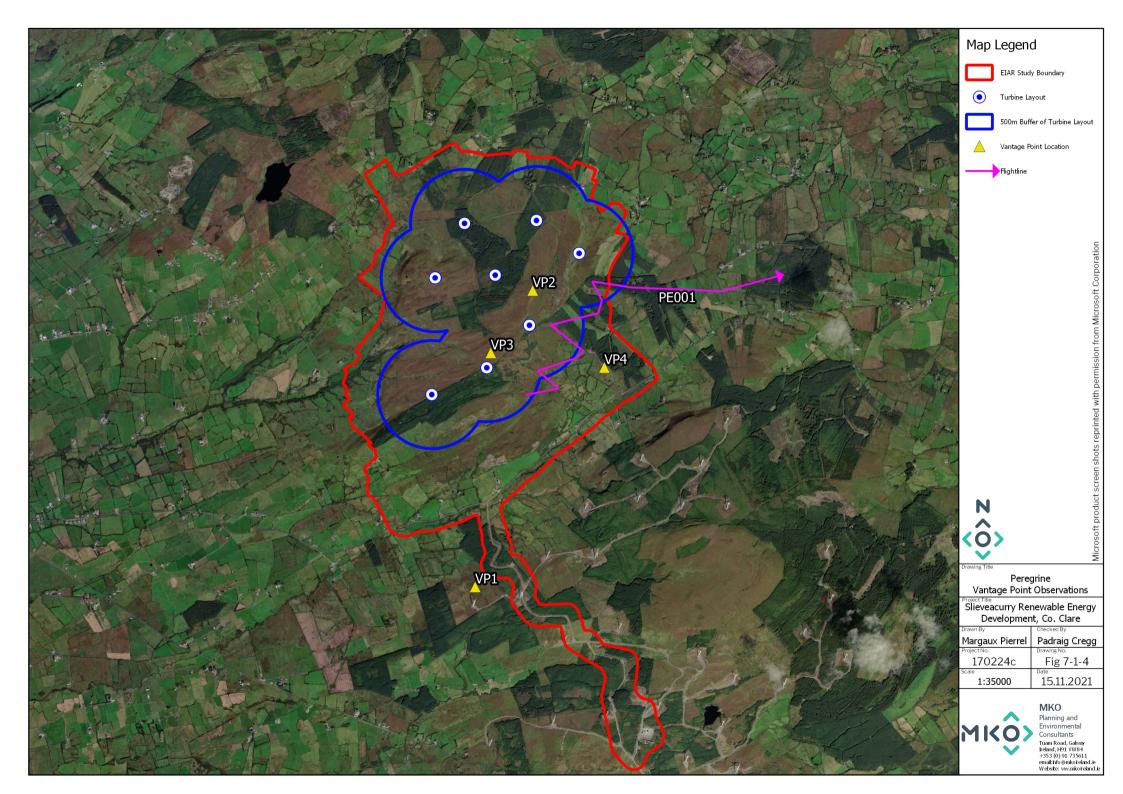

Table 1-12 Peregrine Falcon Vantage Point Survey Data

|          | Vantage Point Survey                                                                                                                                    |  |  |  |  |  |  |  |  |  |  |  |  |  |
|----------|---------------------------------------------------------------------------------------------------------------------------------------------------------|--|--|--|--|--|--|--|--|--|--|--|--|--|
| Map Ref. | Map Ref. Date VP Species No. Time of Ouration Band 1 Band 2 Band 3 Band 4 Notes on habitat and activity Surveyor of flight Birds (s) (10-25m) (25-175m) |  |  |  |  |  |  |  |  |  |  |  |  |  |
| PE001    | PE001 25/10/2016 1 Peregrine 1 10:12 208 208 PB2, (Upland blanket bog) GA1, Falcon (Improved agricultural grassland) hunting                            |  |  |  |  |  |  |  |  |  |  |  |  |  |