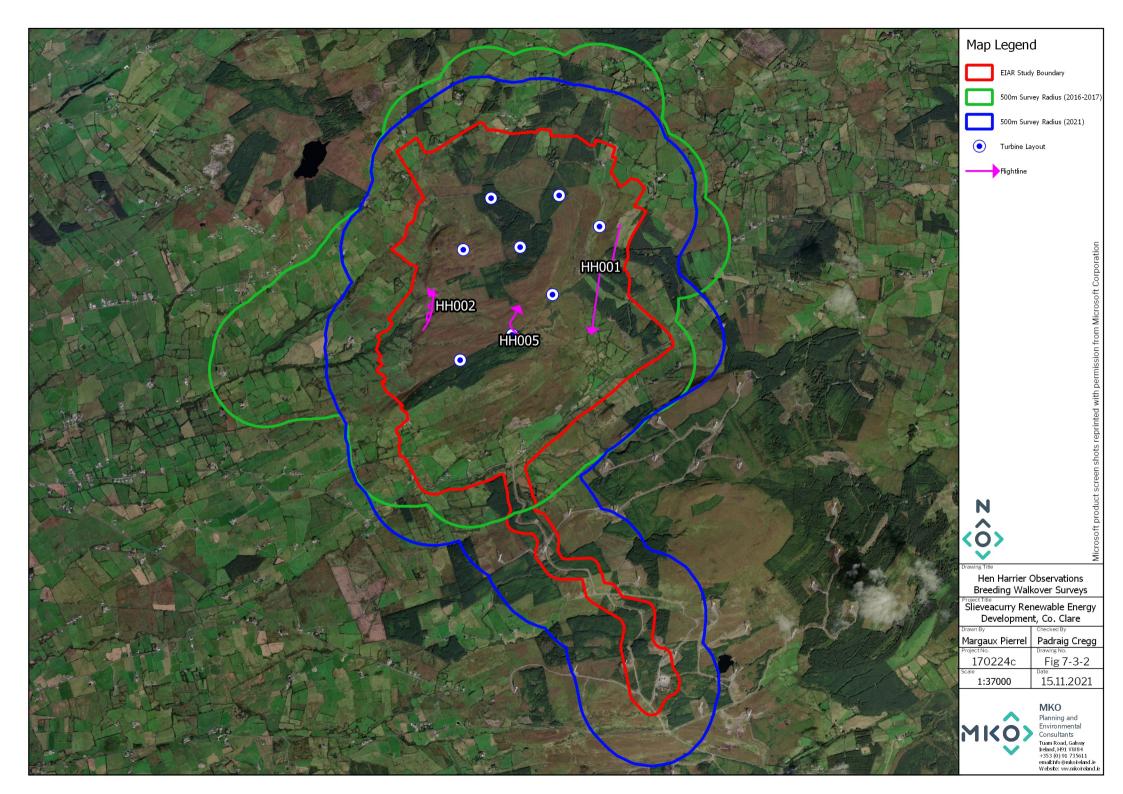

|         |                          |                                                                                                  |          |  |  |  |  |  |  |  |
|-------------|------------------------|---------|--------------------------|--------------------------------------------------------------------------------------------------|----------|--|--|--|--|--|--|--|
| Survey Type | Location               | Species | Number of<br>Individuals | Notes                                                                                            | Surveyor |  |  |  |  |  |  |  |
| VP Survey   | Glendine R11300 80500  | НН      | 1                        | Observed a ringtail Hen Harrier hunting while driving to VP Watch.  More than likely a juvenile. | TK       |  |  |  |  |  |  |  |













Table-1-11 Merlin Vantage Point Survey Data

|          | Vantage Point Survey |    |         |                    |                   |                              |                   |                    |                            |                   |                                   |          |  |  |
|----------|----------------------|----|---------|--------------------|-------------------|------------------------------|-------------------|--------------------|----------------------------|-------------------|-----------------------------------|----------|--|--|
| Map Ref. | Date                 | VP | Species | No.<br>of<br>Birds | Time of<br>flight | Duration<br>of flight<br>(s) | Band 1<br>(0-10m) | Band 2<br>(10-25m) | Band 3<br>PCH<br>(25-175m) | Band 4<br>(>175m) |