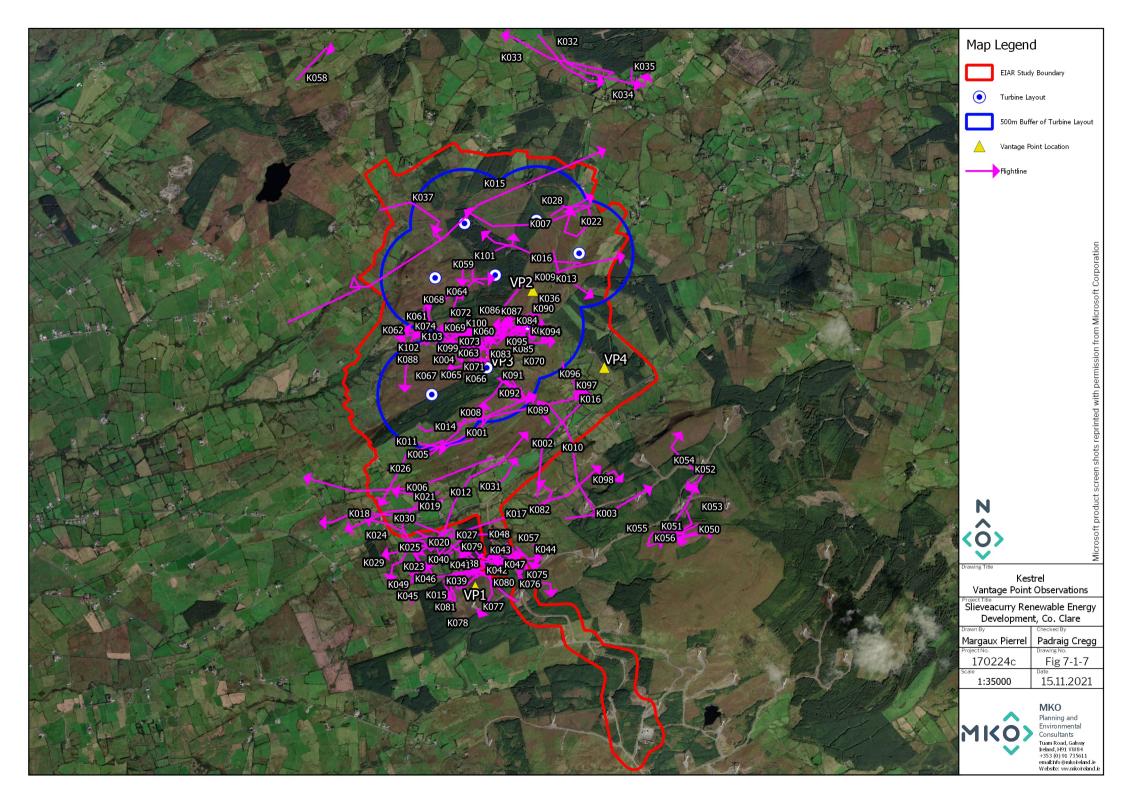

Table 1-17 Kestrel Vantage Point Survey Data

|              |            |     |         |                    |                   | Var                          | itage Poi             | int Surve              | у                              |                   |                                                                                                                                                       |          |
|--------------|------------|-----|---------|--------------------|-------------------|------------------------------|-----------------------|------------------------|--------------------------------|-------------------|-------------------------------------------------------------------------------------------------------------------------------------------------------|----------|
| Map<br>Ref.  | Date       | VP  | Species | No.<br>of<br>Birds | Time<br>of flight | Duration<br>of flight<br>(s) | Band 1<br>(0-<br>10m) | Band 2<br>(10-<br>25m) | Band 3<br>PCH<br>(25-<br>175m) | Band 4<br>(>175m) | Notes on habitat and activity                                                                                                                         | Surveyor |
| <b>K</b> 001 | 17/04/2016 | VP1 | Kestrel | 1                  | 07:30:00          | 120                          | 0                     | 0                      | 90                             | 30                | Rough grassland Hunting behaviour, hovering and flying on.                                                                                            | TK       |
| K002         | 06/05/2016 | 1   | Kestrel | 1                  | 17:10:00          | 120                          |                       | 30                     | 90                             |                   | Rough grassland Hunting behaviour, hovering and flying on.                                                                                            | TK       |
| <b>K</b> 003 | 06/05/2016 | 1   | Kestrel | 1                  | 19:25:00          | 45                           |                       | 30                     | 15                             |                   | Rough grassland and forestry Hunting behaviour,<br>hovering and flying on.                                                                            | TK       |
| K004         | 12/05/2016 | 3   | Kestrel | 1                  | 20:25:00          | 60                           |                       | 30                     | 30                             |                   | Blanket bog and scrub Hunting behaviour,<br>hovering and flying on.                                                                                   | TK       |
| K005         | 21/06/2016 | 1   | Kestrel | 1                  | 14:25             | 90                           |                       | 60                     | 30                             |                   | Rough grassland and Coniferous Forestry Male<br>Kestrel observed hunting, hovering before flying<br>off.                                              | TK       |
| <b>K</b> 006 | 06/07/2016 | 1   | Kestrel | 1                  | 11:25             | 120                          | 10                    | 80                     | 30                             |                   | Rough grassland & Conifer forestry Adult female<br>Kestrel observed hunting, observed catching small<br>mammal before flying off with prey in talons. | TK       |
| <b>K</b> 007 | 10/08/2016 | 2   | Kestrel | 1                  | 12:15             | 90                           | 10                    | 30                     | 50                             |                   | PB2, (Upland blanket bog) Adult male observed hunting and catching small mammal in talons, before flying off.                                         | TK       |
| <b>K</b> 008 | 05/09/2016 | 1   | Kestrel | 1                  | 14:10             | 60                           |                       | 30                     | 30                             |                   | G, (Grassland and marsh) WD4, (Conifer plantation) Adult female seen hunting hovering briefly before flying on.                                       | TK       |
| <b>K</b> 009 | 26/10/2016 | 2   | Kestrel | 1                  | 07:13             | 25                           |                       |                        | 25                             |                   | PB2, (Upland blanket bog) Travelling                                                                                                                  | PM       |
| K010         | 22/11/2016 | 1   | Kestrel | 1                  | 11:34:00          | 40                           |                       |                        | 10                             |                   | PB2, (Upland blanket bog) WD4, (Conifer plantation) GA1, (Improved agricultural grassland) Hunting                                                    | TK       |
| K011         | 08/12/2016 | 1   | Kestrel | 1                  | 11:05             | 45                           |                       |                        | 15                             |                   | PB2, (Upland blanket bog) WD4, (Conifer plantation) Hunting                                                                                           | TK       |
| K012         | 09/02/2017 | 2   | Kestrel | 1                  | 10:55             | 25                           | 25                    |                        |                                |                   | PB2, (Upland blanket bog) WD4, (Conifer plantation) Non Hunting Flight                                                                                | TK       |
| <b>K</b> 013 | 15/02/2017 | 1   | Kestrel | 1                  | 14:15             | 165                          | 165                   |                        |                                |                   | PB2, (Upland blanket bog) WD4, (Conifer plantation) Hunting                                                                                           | TK       |
| K014         | 12/03/2017 | 1   | Kestrel | 1                  | 12:15             | 140                          | 30                    |                        | 20                             |                   | PB2, (Upland blanket bog) GA1, (Improved agricultural grassland) Hunting                                                                              | TK       |
| K015         | 24/05/2017 | 3   | Kestrel | 1                  | 18:15             | 320                          |                       | 320                    |                                |                   | GS4, (Wet grassland) Hunting                                                                                                                          | JK       |
| <b>K</b> 016 | 05/10/2017 | 2   | Kestrel | 1                  | 11:42             | 60                           |                       | 60                     |                                |                   | PB2, (Upland blanket bog) WD4, (Conifer plantation) Hunting                                                                                           | TK       |

| K017         | 23/10/2017 | 1 | Kestrel | 1 | 08:50 | 30  |    | 30  |     |    | GA1, (Improved agricultural grassland) In non-hunting flight                                                                                | TK  |
|--------------|------------|---|---------|---|-------|-----|----|-----|-----|----|---------------------------------------------------------------------------------------------------------------------------------------------|-----|
| K018         | 23/11/2017 | 1 | Kestrel | 1 | 16:12 | 20  |    | 20  |     |    | GA1, (Improved agricultural grassland) WD4,<br>(Conifer plantation) Hunting                                                                 | TK  |
| <b>K</b> 019 | 12/03/2018 | 1 | Kestrel | 1 | 17:50 | 120 | 40 | 80  |     |    | GA1, (Improved agricultural grassland) WD4,<br>(Conifer plantation) Hunting                                                                 | TK  |
| K020         | 18/10/2020 | 1 | Kestrel | 1 | 13:58 | 265 | 20 | 225 | 20  |    | Male Kestrel hunting/hovering.<br>upland blanket bog, wet grassland and<br>conifer plantation                                               | TK  |
| K021         | 18/10/2020 | 1 | Kestrel | 1 | 14:16 | 110 |    | 110 |     |    | Kestrel in flight hovering.<br>improved agricultural grassland                                                                              | TK  |
| K022         | 22/10/2020 | 2 | Kestrel | 1 | 17:40 | 70  |    | 70  |     |    | Kestrel hunting/hovering.<br>upland blanket bog                                                                                             | TK  |
| K023         | 25/11/2020 | 1 | Kestrel | 1 | 12:16 | 170 | 40 | 130 |     |    | Male Kestrel hunting/hovering over area of rough<br>grassland and blanket bog.<br>upland blanket bog and improved<br>agricultural grassland | TK  |
| K024         | 04/12/2020 | 1 | Kestrel | 1 | 14:12 | 210 |    | 210 |     |    | Female Kestrel hunting/hovering.<br>wet grassland and improved agricultural<br>grassland                                                    | TK  |
| K025         | 09/01/2021 | 1 | Kestrel | 1 | 11:08 | 270 |    | 270 |     |    | Female Kestrel hunting/hovering over rough<br>grassland/bog.<br>upland blanket bog and wet grassland                                        | TK  |
| K026         | 05/02/2021 | 1 | Kestrel | 1 | 12:56 | 210 |    | 180 | 30  |    | Hunting.<br>upland blanket bog, wet grassland and<br>improved agricultural grassland                                                        | TK  |
| K027         | 05/02/2021 | 1 | Kestrel | 1 | 13:19 | 130 |    | 130 |     |    | Hunting.<br>upland blanket bog, wet grassland and<br>conifer plantation                                                                     | TK  |
| K028         | 02/03/2021 | 2 | Kestrel | 1 | 11:18 | 140 |    | 40  | 100 |    | Kestrel hunting/hovering.<br>upland blanket bog                                                                                             | TK  |
| K029         | 04/03/2021 | 1 | Kestrel | 1 | 10:08 | 205 | 35 | 170 |     |    | Male Kestrel hunting/hovering.<br>improved agricultural grassland, wet<br>grassland and hedgerows                                           | TK  |
| <b>K</b> 030 | 04/03/2021 | 1 | Kestrel | 1 | 13:23 | 160 |    | 160 |     |    | Male Kestrel hunting/hovering.<br>improved agricultural grassland, wet<br>grassland and upland blanket bog                                  | TK  |
| K031         | 20/04/2021 | 1 | Kestrel | 1 | 16:27 | 22  |    |     | 22  |    | flying over.<br>improved agricultural grassland                                                                                             | SD  |
| K032         | 07/05/2021 | 2 | Kestrel | 1 | 06:39 | 55  |    |     | 45  | 10 | Flying and hovering.<br>improved agricultural grassland                                                                                     | SOB |
| <b>K</b> 033 | 07/05/2021 | 2 | Kestrel | 1 | 06:41 | 80  |    |     | 40  | 40 | Flying.                                                                                                                                     | SOB |

|              |            |             |         |         |       |     |    |    |     |     | improved agricultural grassland and conifer                                                          |     |
|--------------|------------|-------------|---------|---------|-------|-----|----|----|-----|-----|------------------------------------------------------------------------------------------------------|-----|
|              |            |             |         |         |       |     |    |    |     |     | plantation                                                                                           |     |
| K034         | 07/05/2021 | 2           | Kestrel | 1       | 07:44 | 60  |    |    | 60  |     | Flying.                                                                                              | SOB |
|              |            |             |         |         |       |     |    |    |     |     | improved agricultural grassland                                                                      |     |
| <b>K</b> 035 | 07/05/2021 | 2           | Kestrel | 1       | 07:55 | 41  |    |    | 41  |     | Hovering.                                                                                            | SOB |
|              |            |             |         |         |       |     |    |    |     |     | improved agricultural grassland                                                                      |     |
| <b>K</b> 036 | 04/06/2021 | 4           | Kestrel | 1       | 18:50 | 390 | 5  | 15 | 370 |     | hovering flying perching.                                                                            | SOB |
|              |            |             |         |         |       |     |    |    |     |     | upland blanket bog, conifer plantation and                                                           |     |
| 1//097       | 01/06/0001 | 2           | T/ 1    | 1       | 17:14 | 62  | 1  | 2  | 59  |     | wet grassland                                                                                        | SOB |
| <b>K</b> 037 | 21/06/2021 | 2           | Kestrel | 1       | 17:14 | 02  | 1  | 2  | 39  |     | hunting hovering.<br>improved agricultural grassland                                                 | ЗОВ |
| <b>K</b> 038 | VP1        | 06/07/2021  | 12:42   | Kestrel | 1     | 148 | 0  | 88 | 60  | 0   | upland blanket bog, wet grassland and conifer                                                        | SOB |
| 11000        | ,,,,       | 00,07,2021  | 12.12   | Resuci  | •     | 110 | Ü  | 00 | 00  | · · | plantation; hunting, male kestrel appeared from                                                      | 502 |
|              |            |             |         |         |       |     |    |    |     |     | forest and started hovering over hillside using                                                      |     |
|              |            |             |         |         |       |     |    |    |     |     | wind to stay still while scanning below at various                                                   |     |
| 1/090        | VP1        | 06/07/2021  | 13:15   | V 1     | 1     | 63  | 10 | 20 | 33  | 0   | points upland blanket bog; hunting, kestrel going in and                                             | SOB |
| <b>K</b> 039 | VFI        | 00/07/2021  | 15:15   | Kestrel | 1     | 03  | 10 | 20 | 55  | U   | out of sight hovering and diving                                                                     | зов |
| K040         | VP1        | 06/07/2021  | 13:18   | Kestrel | 1     | 107 | 20 | 67 | 20  | 0   | upland blanket bog, improved agricultural                                                            | SOB |
|              |            |             |         |         |       |     |    |    |     |     | grassland and wet grassland; hunting, kestrel                                                        |     |
|              |            |             |         |         |       |     |    |    |     |     | hovering at different spots at low height                                                            |     |
| <b>K</b> 041 | VP1        | 06/07/2021  | 13:20   | Kestrel | 1     | 30  | 0  | 5  | 25  | 0   | upland blanket bog; flying, kestrel male flew over<br>trees started hovering joined by other kestrel | SOB |
| K042         | VP1        | 06/07/2021  | 13:20   | Kestrel | 2     | 42  | 0  | 42 | 0   | 7   | upland blanket bog and conifer plantation;<br>hovering, 2 kestrels hovering                          | SOB |
| <b>K</b> 043 | VP1        | 06/07/2021  | 13:41   | Kestrel | 1     | 194 | 90 | 20 | 84  | 0   | conifer plantation and upland blanket bog;                                                           | SOB |
|              |            |             |         |         |       |     |    |    |     |     | hovering diving, female kestrel hovering and                                                         |     |
| K044         | VP1        | 06/07/2021  | 14:16   | Kestrel | 1     | 31  | 0  | 0  | 31  | 0   | diving up and down beyond forestry<br>improved agricultural grassland and conifer                    | SOB |
| K044         | VII        | 00/07/2021  | 14:10   | Kestrei | 1     | 01  | U  | U  | 31  | U   | plantation; hunting, kestrel hovering then flew to                                                   | зов |
|              |            |             |         |         |       |     |    |    |     |     | another spot, hovered then went out of sight                                                         |     |
| K045         | VP1        | 06/07/2021  | 14:25   | Kestrel | 1     | 68  | 0  | 0  | 68  | 0   | wet grassland and mixed broadleaved woodland;                                                        | SOB |
| K046         | VP1        | 06/07/2021  | 14:27   | Kestrel | 1     | 29  | 0  | 15 | 14  | 0   | hovering upland blanket bog, wet grassland and conifer                                               | SOB |
| <b>K</b> 040 | VII        | 00/07/2021  | 14:27   | Kestrei | 1     | 29  | U  | 13 | 14  | U   | plantation; hunting flying, briefly seen hovering                                                    | зов |
|              |            |             |         |         |       |     |    |    |     |     | then flew over to other kestrel over forest                                                          |     |
| K047         | VP1        | 06/07/2021  | 14:28   | Kestrel | 1     | 56  | 0  | 0  | 66  | 0   | wet grassland and conifer plantation; hovering                                                       | SOB |
| ****         | ***        | 0.010=10.00 | 1100    |         |       | 4.0 |    |    |     |     | huntint, kestrel hovering close by to other kestrel                                                  |     |
| K048         | VP1        | 06/07/2021  | 14:29   | Kestrel | 1     | 40  | 2  | 8  | 30  | 0   | wet grassland and conifer plantation; hovering,<br>kestrel joined other kestrel and hovered nearby   | SOB |
| K049         | VP1        | 06/07/2021  | 17:25   | Kestrel | 1     | 30  | 5  | 25 | 0   | 0   | upland blanket bog, wet grassland and conifer                                                        | SOB |
| 11040        | VII        | 00/07/2021  | 17.20   | Kestrei | 1     | 50  | 3  | 20 | U   | U   | plantation; hovering, kestrel seen hovering over                                                     | 301 |
|              |            |             |         |         |       |     |    |    |     |     | field near forest                                                                                    |     |