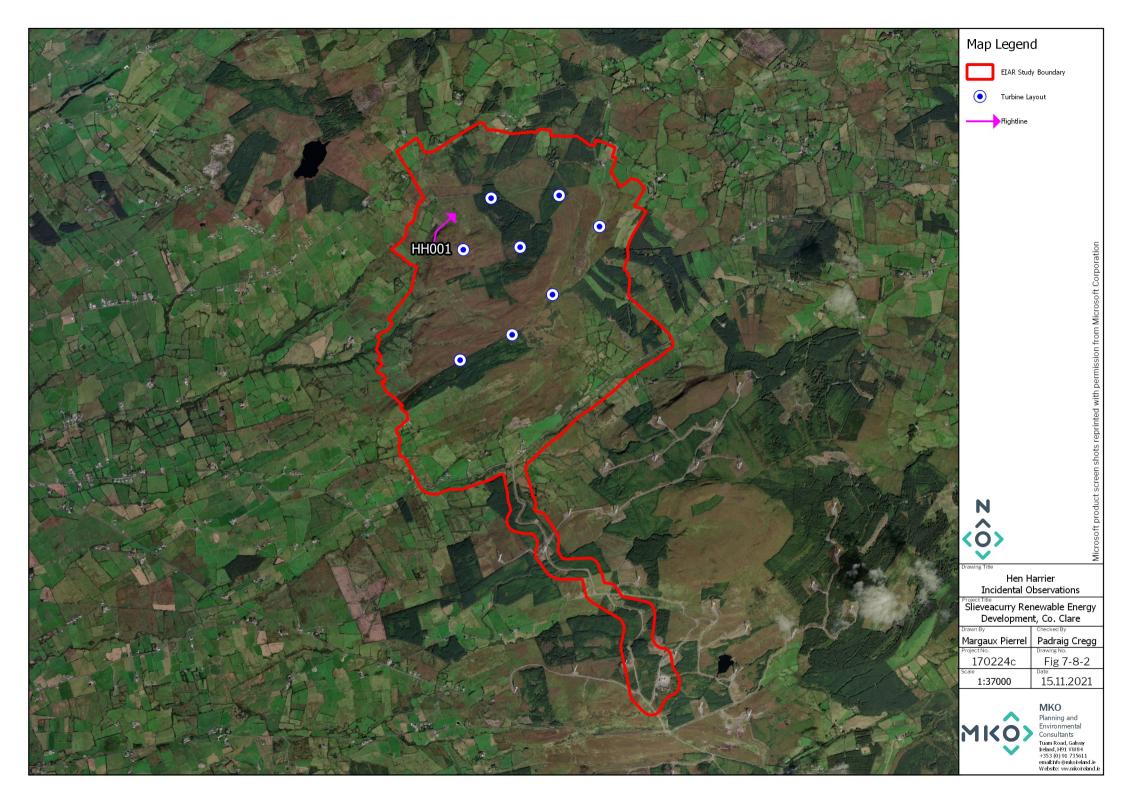

Table 1-10 Hen Harrier Incidental Observation Survey Data

|             | Incidental Observation |         |                          |                                                                                                  |          |  |  |  |  |  |  |  |
|-------------|------------------------|---------|--------------------------|--------------------------------------------------------------------------------------------------|----------|--|--|--|--|--|--|--|
| Survey Type | Location               | Species | Number of<br>Individuals | Notes                                                                                            | Surveyor |  |  |  |  |  |  |  |
| VP Survey   | Glendine R11300 80500  | НН      | 1                        | Observed a ringtail Hen Harrier hunting while driving to VP Watch.  More than likely a juvenile. | TK       |  |  |  |  |  |  |  |