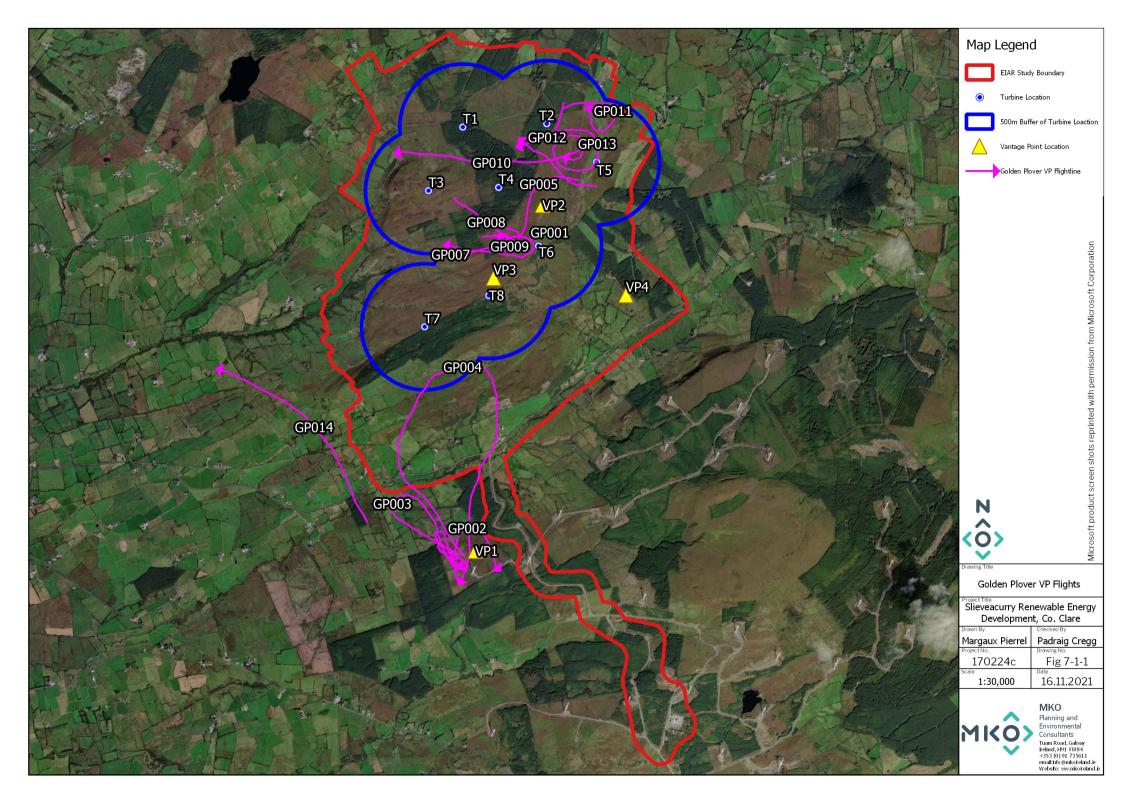

## **APPENDIX 7-4 (SURVEY DATA)**

Table 1-1 Golden Plover Vantage Point Survey Data

|             |            |     |                           |                 |                   | Vani                   | tage Point        | Survey             |                      |                   |                                                                                                                      |          |
|-------------|------------|-----|---------------------------|-----------------|-------------------|------------------------|-------------------|--------------------|----------------------|-------------------|----------------------------------------------------------------------------------------------------------------------|----------|
| M           | Date       | T/D | 9                         | NT C            | TTV               |                        |                   |                    | D 19 DOTT            | D 1.4             | NT-41-1-2-412-2-                                                                                                     | o .      |
| Map<br>Ref. | Date       | VP  | Species                   | No. of<br>Birds | Time of<br>flight | Duration of flight (s) | Band 1<br>(0-10m) | Band 2<br>(10-25m) | Band 3 PCH (25-175m) | Band 4<br>(>175m) | Notes on habitat and activity                                                                                        | Surveyor |
| GP001       | 21/04/2016 | VP3 | European<br>Golden Plover | 15              | 11:00:00          | 30                     | 5                 | 5                  | 25                   |                   | Upland blanket bog Flock of 15<br>birds observed in flight before<br>landing on ground. Probably<br>migratory birds. | TK       |
| GP002       | 24/10/2016 | 1   | Golden Plover             | 16              | 10:50             | 30                     |                   |                    | 30                   |                   | PB2, (Upland blanket bog)<br>Travelling                                                                              | PM       |
| GP003       | 24/10/2016 | 1   | Golden Plover             | 25              | 11:00             | 125                    |                   | 25                 | 100                  |                   | PB2, (Upland blanket bog)<br>Travelling                                                                              | PM       |
| GP004       | 24/10/2016 | 1   | Golden Plover             | 44              | 11:14             | 450                    |                   | 50                 | 400                  |                   | PB2, (Upland blanket bog) GA1,<br>(Improved agricultural grassland)<br>Travelling                                    | PM       |
| GP005       | 27/10/2016 | 2   | Golden Plover             | 11              | 09:03             | 62                     |                   |                    | 62                   |                   | PB2, (Upland blanket bog)<br>Travelling                                                                              | PM       |
| GP006       | 27/11/2016 | 2   | European<br>Golden Plover | 20              | 13:45:00          | 20                     |                   |                    | 20                   |                   | PB2, (Upland blanket bog) WD4,<br>(Conifer plantation) In flight                                                     | TK       |
| GP007       | 09/03/2017 | 3   | Golden Plover             | 25              | 11:05             | 30                     | 10                |                    | 20                   |                   | PB2, (Upland blanket bog) Flying before landing on ground.                                                           | TK       |
| GP008       | 08/12/2017 | VP3 | Golden Plover             | 12              | 12:05             | 30                     | 5                 | 5                  | 20                   |                   | PB2, (Upland blanket bog) WD4,<br>(Conifer plantation) In flight,                                                    | TK       |
| GP009       | 23/01/2018 | VP3 | European<br>Golden Plover | 12              | 13:40             | 180                    | 10                | 10                 | 160                  |                   | PB2, (Upland blanket bog) WD4,<br>(Conifer plantation) In flight                                                     | TK       |
| GP010       | 23/02/2018 | 2   | European<br>Golden Plover | 10              | 10:50             | 30                     |                   |                    | 30                   |                   | PB2, (Upland blanket bog) WD4,<br>(Conifer plantation) In Flight                                                     | TK       |
| GP011       | 22/10/2020 | 2   | Golden Plover             | 8               | 13:26             | 55                     | 0                 | 35                 | 0                    | 0                 | Flock of 8 Golden Plover in flight,<br>circled before landing on bog.<br>upland blanket bog                          | TK       |
| GP012       | 26/11/2020 | 2   | Golden Plover             | 15              | 06:28             | 370                    | 0                 | 40                 | 310                  | 0                 | Flock of 15 Golden Plover circling<br>over site before landing on bog.<br>upland blanket bog                         | TK       |
| GP013       | 05/12/2020 | 2   | Golden Plover             | 9               | 15:06             | 70                     | 0                 | 25                 | 40                   | 0                 | Flock of 9 Golden Plover circling<br>before landing on bog.<br>upland blanket bog                                    | TK       |
| GP014       | 05/02/2021 | 1   | Golden Plover             | 25              | 16:41             | 150                    | 20                | 170                | 170                  | 0                 | Travelling.                                                                                                          | TK       |

Table 1-4 Golden Plover Incidental Observation Survey Data

|             | Incidental Observation |                 |          |               |                          |                                                                    |          |  |  |  |  |  |  |
|-------------|------------------------|-----------------|----------|---------------|--------------------------|--------------------------------------------------------------------|----------|--|--|--|--|--|--|
| Map<br>Ref. | Date                   | Survey Type     | Location | Species       | Number of<br>Individuals | Notes                                                              | Surveyor |  |  |  |  |  |  |
| GP001       | 31/03/2018             | HH roost survey | HHVP1    | Golden Plover | 35                       | quantity approximate; wheeling around bog repeatedly from 2025 hrs | РТ       |  |  |  |  |  |  |