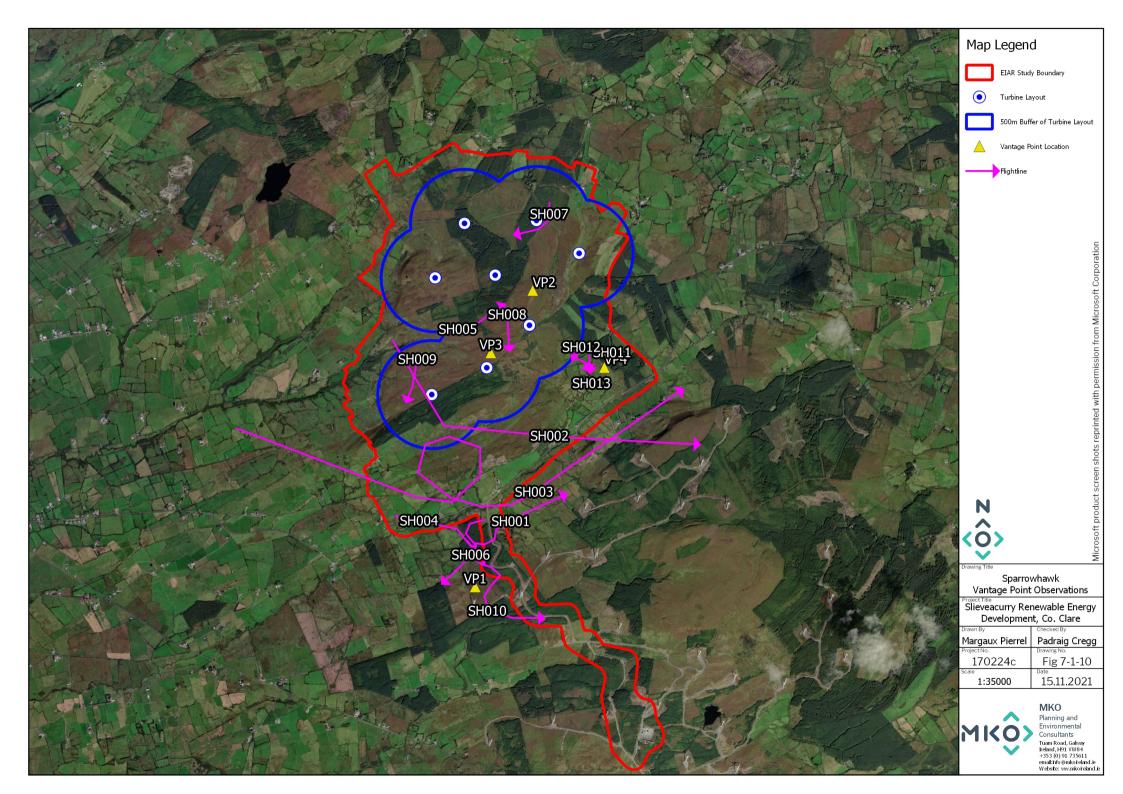

rowhawk perched on rowan tree then flew off again lost sigh tbbehind patch of gorse (from hhvp2)   |          | SOB      |  |  |  |  |  |

Table 1-28 Sparrowhawk Winter Transect Survey Data

| Winter Transect Survey |             |                     |             |                 |                      |          |          |  |  |  |  |
|------------------------|-------------|---------------------|-------------|-----------------|----------------------|----------|----------|--|--|--|--|
| Map<br>Ref.            | Survey Date | Time of observation | Species     | Number of birds | Habitat and Activity | Comments | Surveyor |  |  |  |  |
| SH001                  | 08/02/2018  |                     | Sparrowhawk | 1               |                      |          | JK       |  |  |  |  |