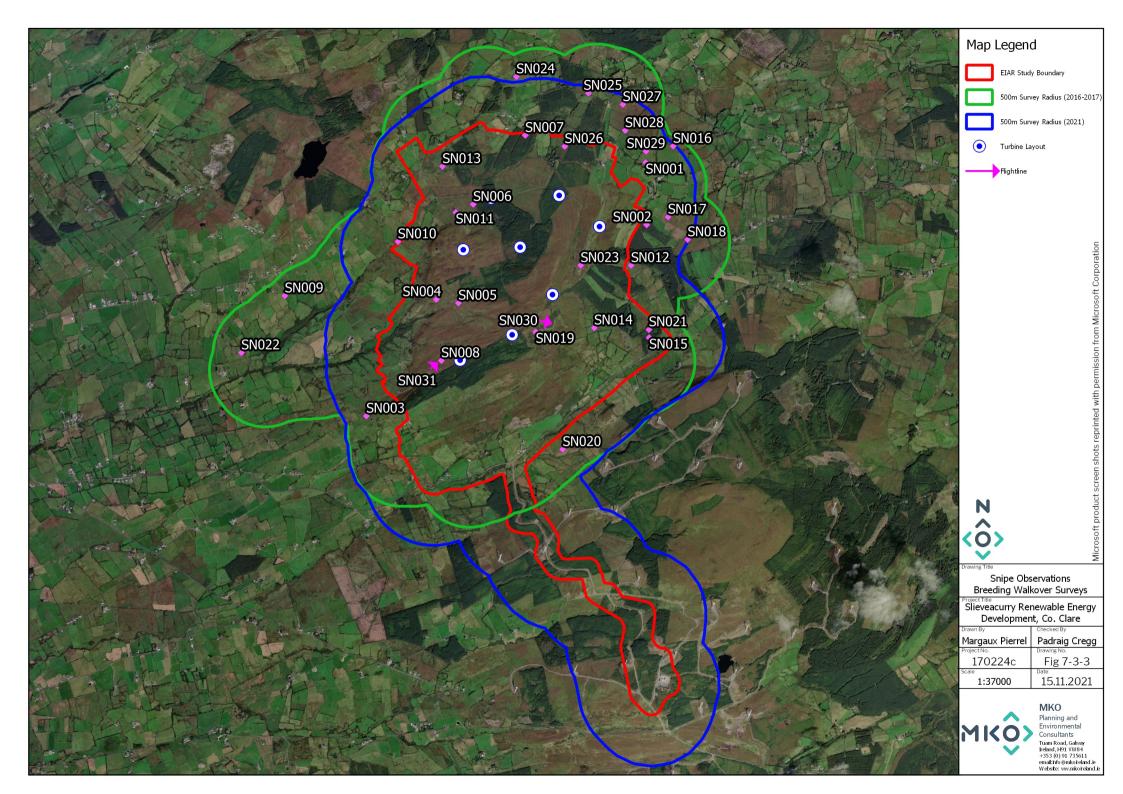

Table 1-14 Common Snipe Vantage Point (Flight) Survey Data

|          | Vantage Point Survey (Flight observations) |     |              |   |       |    |   |    |    |   |                                                                      |    |  |  |  |
|----------|--------------------------------------------|-----|--------------|---|-------|----|---|----|----|---|----------------------------------------------------------------------|----|--|--|--|
| Map Ref. |                                            |     |              |   |       |    |   |    |    |   |                                                                      |    |  |  |  |
| SN001    |                                            |     |              |   |       |    |   |    |    |   |                                                                      |    |  |  |  |
| SN002    | 06/12/2017                                 | VP1 | Snipe        | 2 | 14:30 | 25 |   |    | 25 |   | PB2, (Upland blanket bog) WD4,<br>(Conifer plantation) In flight,    | TK |  |  |  |
| SN003    | 22/02/2018                                 | 3   | Common Snipe | 2 | 13:10 | 20 |   | 20 |    |   | PB2, (Upland blanket bog) WD4,<br>(Conifer plantation) In Flight     | TK |  |  |  |
| SN004    | 15/04/2021                                 | 3   | Common Snipe | 4 | 21:10 | 5  | 5 | 0  | 0  | 0 | several birds start calling as darkness falls.<br>upland blanket bog | SD |  |  |  |

Table 1-15 Common Snipe Vantage Point (Non-Flight) Survey Data

|          | Vantage Point Survey (Non-flight observations) |    |              |              |       |                                         |          |          |  |  |  |  |  |  |
|----------|------------------------------------------------|----|--------------|--------------|-------|-----------------------------------------|----------|----------|--|--|--|--|--|--|
| Map Ref. | Date                                           | VP | Species      | No. of Birds | Time  | Notes on habitat and activity           | Comments | Surveyor |  |  |  |  |  |  |
|          | 26/10/2016                                     | 2  | Common Snipe | 1            | 07:28 | PB2, (Upland blanket<br>bog) heard only |          | PM       |  |  |  |  |  |  |
|          | 26/10/2016                                     | 2  | Common Snipe | 1            | 07:37 | PB2, (Upland blanket<br>bog) heard only |          | PM       |  |  |  |  |  |  |
|          | 23/11/2017                                     | 2  | Common Snipe | 2            |       |                                         |          | TK       |  |  |  |  |  |  |

Table 1-16 Common Snipe Breeding Bird Survey Data

|          | Breeding Bird Survey |                     |                 |                    |         |                                                                                          |          |          |  |  |  |  |  |
|----------|----------------------|---------------------|-----------------|--------------------|---------|------------------------------------------------------------------------------------------|----------|----------|--|--|--|--|--|
| Map Ref. | Survey<br>Date       | Time of observation | Species         | Number<br>of birds | Sex/age | Habitat and Activity                                                                     | Comments | Surveyor |  |  |  |  |  |
| SN001    | 24/04/2016           | 11:15:00            | Common<br>Snipe | 1                  | Adult   | PB2, (Upland blanket bog) WD4,<br>(Conifer plantation) 1 Bird disturbed<br>into flight   | OFF      | TK       |  |  |  |  |  |
| SN002    | 24/04/2016           | 12:15:00            | Common<br>Snipe | 2                  | Adult   | PB2, (Upland blanket bog) WD4,<br>(Conifer plantation) 2 birds disturbed<br>into flight. | ON       | TK       |  |  |  |  |  |