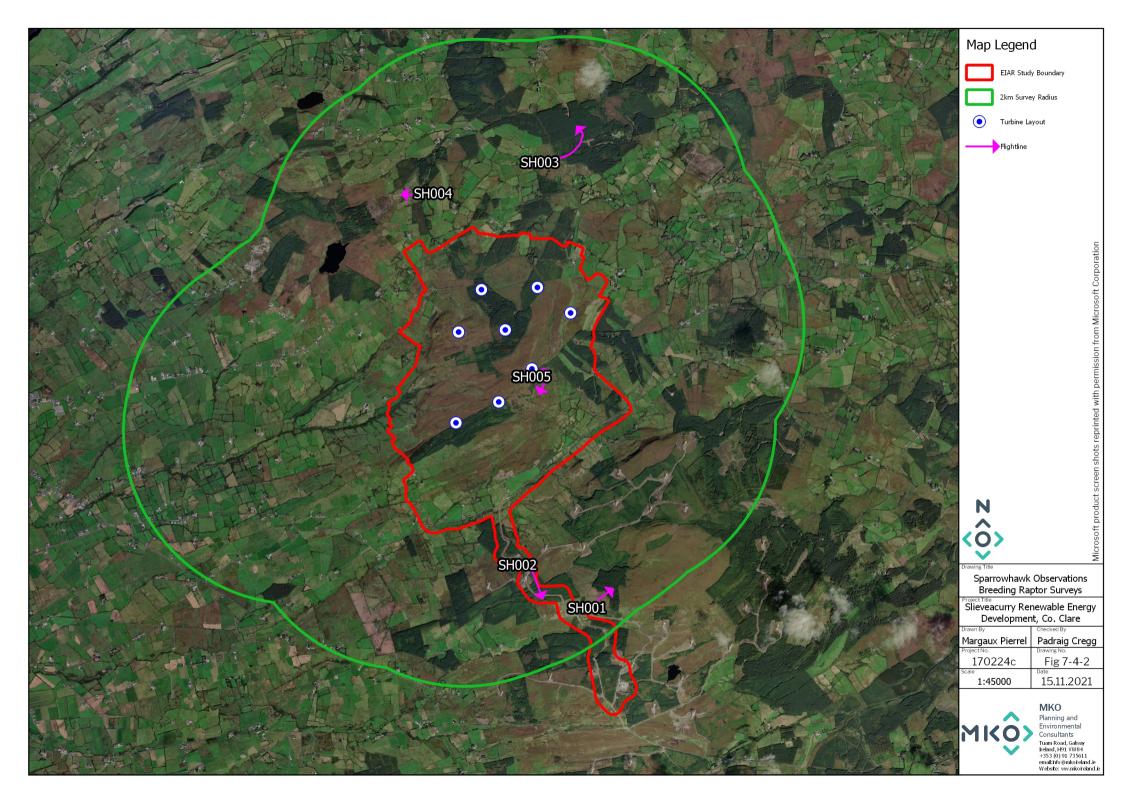

# **Appendix 7-4 – Survey Data**

Slieveacurry Renewable Energy Development

Client: Slieveacurry Ltd

Project Title: Slieveacurry Renewable Energy

**Development** 

Project Number: 170224c

Document Title: Appendix 7-4 – Survey Data