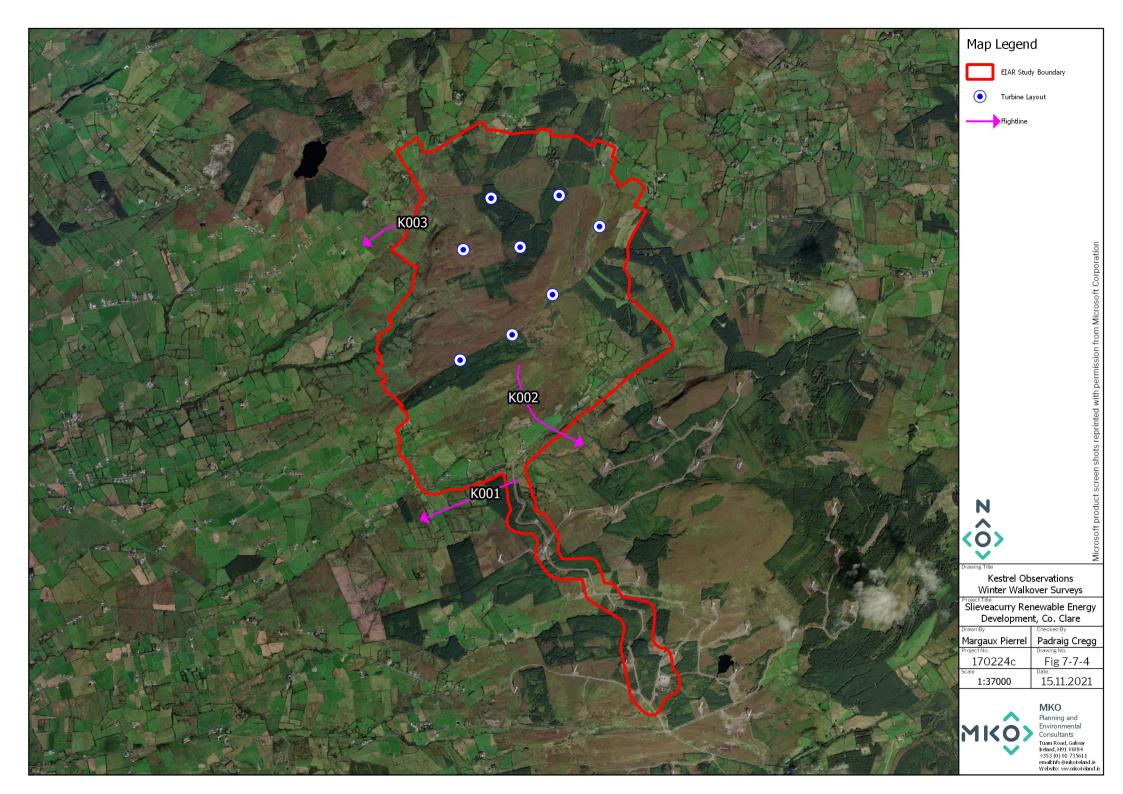

Table 1-17 Kestrel Vantage Point Survey Data

|              |            |     |         |                    |                   | Var                          | itage Poi             | int Surve              | у                              |                   |                                                                                                                                                       |          |
|--------------|------------|-----|---------|--------------------|-------------------|------------------------------|-----------------------|------------------------|--------------------------------|-------------------|-------------------------------------------------------------------------------------------------------------------------------------------------------|----------|
| Map<br>Ref.  | Date       | VP  | Species | No.<br>of<br>Birds | Time<br>of flight | Duration<br>of flight<br>(s) | Band 1<br>(0-<br>10m) | Band 2<br>(10-<br>25m) | Band 3<br>PCH<br>(25-<br>175m) | Band 4<br>(>175m) | Notes on habitat and activity                                                                                                                         | Surveyor |
| <b>K</b> 001 | 17/04/2016 | VP1 | Kestrel | 1                  | 07:30:00          | 120                          | 0                     | 0                      | 90                             | 30                | Rough grassland Hunting behaviour, hovering and flying on.                                                                                            | TK       |
| K002         | 06/05/2016 | 1   | Kestrel | 1                  | 17:10:00          | 120                          |                       | 30                     | 90                             |                   | Rough grassland Hunting behaviour, hovering and flying on.                                                                                            | TK       |
| <b>K</b> 003 | 06/05/2016 | 1   | Kestrel | 1                  | 19:25:00          | 45                           |                       | 30                     | 15                             |                   | Rough grassland and forestry Hunting behaviour,<br>hovering and flying on.                                                                            | TK       |
| K004         | 12/05/2016 | 3   | Kestrel | 1                  | 20:25:00          | 60                           |                       | 30                     | 30                             |                   | Blanket bog and scrub Hunting behaviour,<br>hovering and flying on.                                                                                   | TK       |
| K005         | 21/06/2016 | 1   | Kestrel | 1                  | 14:25             | 90                           |                       | 60                     | 30                             |                   | Rough grassland and Coniferous Forestry Male<br>Kestrel observed hunting, hovering before flying<br>off.                                              | TK       |
| <b>K</b> 006 | 06/07/2016 | 1   | Kestrel | 1                  | 11:25             | 120                          | 10                    | 80                     | 30                             |                   | Rough grassland & Conifer forestry Adult female<br>Kestrel observed hunting, observed catching small<br>mammal before flying off with prey in talons. | TK       |
| <b>K</b> 007 | 10/08/2016 | 2   | Kestrel | 1                  | 12:15             | 90                           | 10                    | 30                     | 50                             |                   | PB2, (Upland blanket bog) Adult male observed hunting and catching small mammal in talons, before flying off.                                         | TK       |
| <b>K</b> 008 | 05/09/2016 | 1   | Kestrel | 1                  | 14:10             | 60                           |                       | 30                     | 30                             |                   | G, (Grassland and marsh) WD4, (Conifer plantation) Adult female seen hunting hovering briefly before flying on.                                       | TK       |
| <b>K</b> 009 | 26/10/2016 | 2   | Kestrel | 1                  | 07:13             | 25                           |                       |                        | 25                             |                   | PB2, (Upland blanket bog) Travelling                                                                                                                  | PM       |
| K010         | 22/11/2016 | 1   | Kestrel | 1                  | 11:34:00          | 40                           |                       |                        | 10                             |                   | PB2, (Upland blanket bog) WD4, (Conifer plantation) GA1, (Improved agricultural grassland) Hunting                                                    | TK       |
| K011         | 08/12/2016 | 1   | Kestrel | 1                  | 11:05             | 45                           |                       |                        | 15                             |                   | PB2, (Upland blanket bog) WD4, (Conifer plantation) Hunting                                                                                           | TK       |
| K012         | 09/02/2017 | 2   | Kestrel | 1                  | 10:55             | 25                           | 25                    |                        |                                |                   | PB2, (Upland blanket bog) WD4, (Conifer plantation) Non Hunting Flight                                                                                | TK       |
| <b>K</b> 013 | 15/02/2017 | 1   | Kestrel | 1                  | 14:15             | 165                          | 165                   |                        |                                |                   | PB2, (Upland blanket bog) WD4, (Conifer plantation) Hunting                                                                                           | TK       |
| K014         | 12/03/2017 | 1   | Kestrel | 1                  | 12:15             | 140                          | 30                    |                        | 20                             |                   | PB2, (Upland blanket bog) GA1, (Improved agricultural grassland) Hunting                                                                              | TK       |
| K015         | 24/05/2017 | 3   | Kestrel | 1                  | 18:15             | 320                          |                       | 320                    |                                |                   | GS4, (Wet grassland) Hunting                                                                                                                          | JK       |
| <b>K</b> 016 | 05/10/2017 | 2   | Kestrel | 1                  | 11:42             | 60                           |                       | 60                     |                                |                   | PB2, (Upland blanket bog) WD4, (Conifer plantation) Hunting                                                                                           | TK       |