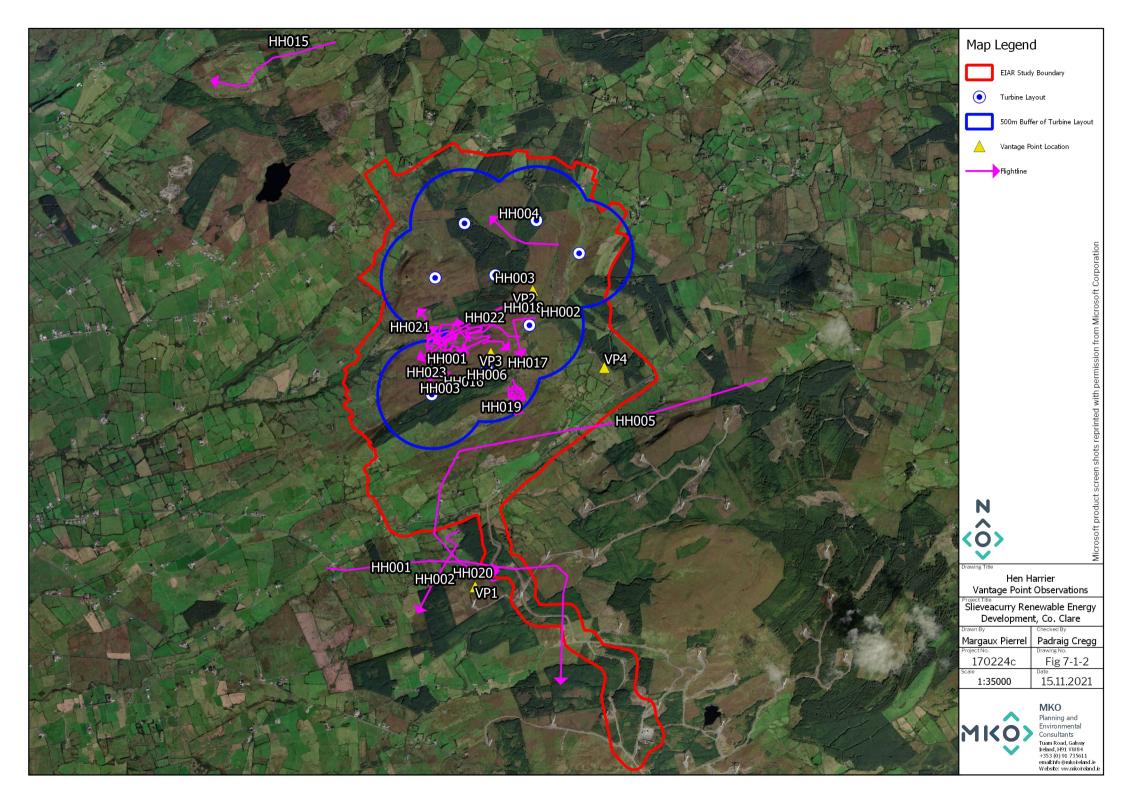

Table 1-5 Hen Harrier Vantage Point Survey Data

|          |            |    |             |                    |                   | 1                            | /antage I         | oint Surv          | ey                         |                   |                                                                                                                                                                         |          |
|----------|------------|----|-------------|--------------------|-------------------|------------------------------|-------------------|--------------------|----------------------------|-------------------|-------------------------------------------------------------------------------------------------------------------------------------------------------------------------|----------|
| Map Ref. | Date       | VP | Species     | No.<br>of<br>Birds | Time of<br>flight | Duration<br>of flight<br>(s) | Band 1<br>(0-10m) | Band 2<br>(10-25m) | Band 3<br>PCH<br>(25-175m) | Band 4<br>(>175m) | Notes on habitat and activity                                                                                                                                           | Surveyor |
| HH001    | 21/06/2016 | 1  | Hen Harrier | 1                  | 11:15             | 45                           |                   | 45                 |                            |                   | Rough grassland and Coniferous Forestry Male Hen Harrier observed hunting, quartering the ground low to the ground, disappeared out of sight behind conifer plantation. | TK       |
| HH002    | 29/10/2016 | 3  | Hen Harrier | 1                  | 14:20             | 120                          |                   |                    | 30                         |                   | PB2, (Upland blanket bog) WD4,<br>(Conifer plantation) Hunting                                                                                                          | TK       |
| HH003    | 28/11/2016 | 3  | Hen Harrier | 1                  | 14:12:00          | 35                           |                   |                    |                            |                   | PB2, (Upland blanket bog) WD4,<br>(Conifer plantation) Hunting                                                                                                          | TK       |
| HH004    | 07/03/2017 | 2  | Hen Harrier | 1                  | 14:50             | 20                           |                   | 20                 |                            |                   | PB2, (Upland blanket bog) WD4,<br>(Conifer plantation) Non Hunting flight                                                                                               | TK       |
| HH005    | 18/01/2018 | 1  | Hen Harrier | 1                  |                   | 72                           |                   | 72                 |                            |                   | PB4, (Cutover bog) WD4, (Conifer plantation) foraging                                                                                                                   | JK       |
| HH006    | 22/02/2018 | 3  | Hen Harrier | 1                  | 12:25             | 90                           | 90                |                    |                            |                   | PB2, (Upland blanket bog) WD4,<br>(Conifer plantation) Hunting                                                                                                          | TK       |
| HH007    | 21/10/2020 | 3  | Hen Harrier | 1                  | 14:23             | 70                           | 70                | 0                  | 0                          | 0                 | Male Hen Harrier hunting, quartering<br>ground over area of upland blanket bog.<br>upland blanket bog                                                                   | TK       |
| HH008    | 04/12/2020 | 1  | Hen Harrier | 1                  | 13:51             | 45                           | 30                | 15                 | 0                          | 0                 | Male Hen Harrier in flight-travelling.<br>wet grassland and upland blanket bog                                                                                          | TK       |
| HH009    | 17/01/2021 | 3  | Hen Harrier | 1                  | 09:18             | 155                          | 145               | 10                 | 0                          | 0                 | Male Hen Harrier hunting over area of<br>blanket bog. upland blanket bog                                                                                                | TK       |
| HH010    | 05/05/2021 | 3  | Hen Harrier | 1                  | 07:30             | 40                           | 0                 | 25                 | 15                         | 0                 | Mobbed by hooded crow.<br>mixed broadleaved woodland                                                                                                                    | SOB      |
| HH011    | 07/05/2021 | 2  | Hen Harrier | 1                  | 06:55             | 3                            | 3                 | 0                  | 0                          | 0                 | Hunting.<br>upland blanket bog                                                                                                                                          | SOB      |
| HH012    | 11/06/2021 | 3  | Hen Harrier | 1                  | 14:58             | 56                           | 25                | 31                 | 0                          | 0                 | Flying.<br>upland blanket bog                                                                                                                                           | SOB      |
| HH013    | 11/06/2021 | 3  | Hen Harrier | 1                  | 17:31             | 119                          | 84                | 35                 | 0                          | 0                 | hovering/ridingbeinr.<br>upland blanket bog                                                                                                                             | SOB      |
| HH014    | 21/06/2021 | 2  | Hen Harrier | 1                  | 19:52             | 24                           | 0                 | 24                 | 0                          | 0                 | Flying. conifer plantation and upland blanket bog                                                                                                                       | SOB      |
| HH015    | 09/07/2021 | 2  | Hen Harrier | 1                  | 17:43             | 56                           | 0                 | 6                  | 50                         | 0                 | conifer plantation, improved<br>agricultural grassland and wet<br>grassland; flying, female hen harrier.                                                                | SOB      |

|       |            |   |             |   |       |     |    |    |    |     | circling higher in updraft then flew<br>over hillside                                                                                                                                                                                                                    |     |
|-------|------------|---|-------------|---|-------|-----|----|----|----|-----|--------------------------------------------------------------------------------------------------------------------------------------------------------------------------------------------------------------------------------------------------------------------------|-----|
| НН016 | 26/08/2021 | 3 | Hen Harrier | 1 | 17:31 | 96  | 6  | 34 | 56 | 0   | upland blanket bog and scrub; hunting, flight, female hen harrier. likely attracted by huge flock of meadow pipits. flying low over slope as it came into view, ascended in height, flew in semicircle over trees, then bog aaing, descended lower and went out of sight | SOB |
| HH017 | 26/08/2021 | 3 | Hen Harrier | 1 | 18:15 | 39  | 39 | 0  | 0  | 0   | upland blanket bog; hunting, female hen harrier erupted from ground below slope attacking flock of meadow pipit.                                                                                                                                                         | SOB |
| HH018 | 26/08/2021 | 3 | Hen Harrier | 1 | 18:34 | 28  | 18 | 10 | 0  | 0   | upland blanket bog and conifer plantation; hunting, male hen-harrier gliding along forestry then over bog at low height.                                                                                                                                                 | SOB |
| НН019 | 07/09/2021 | 4 | Hen Harrier | 1 | 16:40 | 228 | 0  | 0  | 64 | 162 | upland blanket bog and scrub; fighting, hunting, female hen harrier attacking two kestrels. diving at them, occasionally lunging at swallow. flew high up with kestrels then flew away from kestrels, descended and lost sight behind hill.                              | SOB |
| HH020 | 10/09/2021 | 1 | Hen Harrier | 1 | 18:23 | 60  | 4  | 16 | 40 | 0   | upland blanket bog, conifer plantation<br>and wet grassland; hunting, flight,<br>female hen harrier emerged into sight<br>after 4 mp flew overhead. hh flew up<br>high along forest side then descended<br>out of sight behind hill                                      | SOB |
| HH021 | 17/09/2021 | 1 | Hen Harrier | 1 | 14:39 | 42  | 32 | 10 | 0  | 0   | upland blanket bog and conifer plantation; hunting, flight, female hh. flying over hillside beyond forestry. sometimes hovering for a few seconds against wind. lost sight behind trees.                                                                                 | SOB |
| HH022 | 17/09/2021 | 2 | Hen Harrier | 1 | 16:12 | 45  | 0  | 9  | 36 | 0   | upland blanket bog and conifer<br>plantation; hunting, flight, male hen<br>harrier flying, over hillside near                                                                                                                                                            | SOB |

|       |            |   |             |   |       |    |   |   |    |   | forestry, occasionally stopping in air flying against wind.                                                                                                                    |     |
|-------|------------|---|-------------|---|-------|----|---|---|----|---|--------------------------------------------------------------------------------------------------------------------------------------------------------------------------------|-----|
| HH023 | 17/09/2021 | 2 | Hen Harrier | 1 | 16:52 | 93 | 0 | 6 | 85 | 0 | upland blanket bog and conifer plantation; flight, territorial behaviour, female hen harrier, flying high, above 2 kestrels. circled above them for some time, then flew away. | SOB |

Table 1-10 Hen Harrier Incidental Observation Survey Data

|             | Incidental Observation |         |                          |                                                                                                  |          |  |  |  |  |  |  |  |
|-------------|------------------------|---------|--------------------------|--------------------------------------------------------------------------------------------------|----------|--|--|--|--|--|--|--|
| Survey Type | Location               | Species | Number of<br>Individuals | Notes                                                                                            | Surveyor |  |  |  |  |  |  |  |
| VP Survey   | Glendine R11300 80500  | НН      | 1                        | Observed a ringtail Hen Harrier hunting while driving to VP Watch.  More than likely a juvenile. | TK       |  |  |  |  |  |  |  |