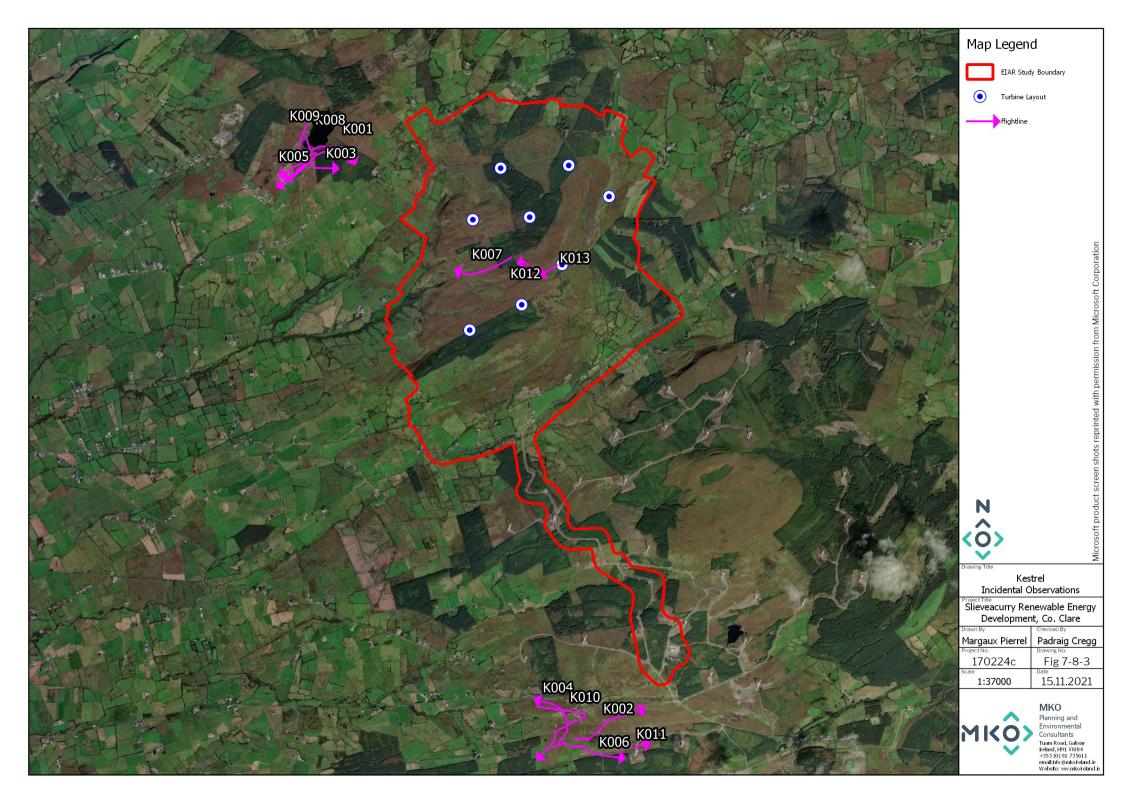

Table 1-17 Kestrel Vantage Point Survey Data

|              |            |     |         |                    |                   | Var                          | itage Poi             | int Surve              | у                              |                   |                                                                                                                                                       |          |
|--------------|------------|-----|---------|--------------------|-------------------|------------------------------|-----------------------|------------------------|--------------------------------|-------------------|-------------------------------------------------------------------------------------------------------------------------------------------------------|----------|
| Map<br>Ref.  | Date       | VP  | Species | No.<br>of<br>Birds | Time<br>of flight | Duration<br>of flight<br>(s) | Band 1<br>(0-<br>10m) | Band 2<br>(10-<br>25m) | Band 3<br>PCH<br>(25-<br>175m) | Band 4<br>(>175m) | Notes on habitat and activity                                                                                                                         | Surveyor |
| <b>K</b> 001 | 17/04/2016 | VP1 | Kestrel | 1                  | 07:30:00          | 120                          | 0                     | 0                      | 90                             | 30                | Rough grassland Hunting behaviour, hovering and flying on.                                                                                            | TK       |
| K002         | 06/05/2016 | 1   | Kestrel | 1                  | 17:10:00          | 120                          |                       | 30                     | 90                             |                   | Rough grassland Hunting behaviour, hovering and flying on.                                                                                            | TK       |
| <b>K</b> 003 | 06/05/2016 | 1   | Kestrel | 1                  | 19:25:00          | 45                           |                       | 30                     | 15                             |                   | Rough grassland and forestry Hunting behaviour,<br>hovering and flying on.                                                                            | TK       |
| K004         | 12/05/2016 | 3   | Kestrel | 1                  | 20:25:00          | 60                           |                       | 30                     | 30                             |                   | Blanket bog and scrub Hunting behaviour,<br>hovering and flying on.                                                                                   | TK       |
| K005         | 21/06/2016 | 1   | Kestrel | 1                  | 14:25             | 90                           |                       | 60                     | 30                             |                   | Rough grassland and Coniferous Forestry Male<br>Kestrel observed hunting, hovering before flying<br>off.                                              | TK       |
| <b>K</b> 006 | 06/07/2016 | 1   | Kestrel | 1                  | 11:25             | 120                          | 10                    | 80                     | 30                             |                   | Rough grassland & Conifer forestry Adult female<br>Kestrel observed hunting, observed catching small<br>mammal before flying off with prey in talons. | TK       |
| <b>K</b> 007 | 10/08/2016 | 2   | Kestrel | 1                  | 12:15             | 90                           | 10                    | 30                     | 50                             |                   | PB2, (Upland blanket bog) Adult male observed hunting and catching small mammal in talons, before flying off.                                         | TK       |
| <b>K</b> 008 | 05/09/2016 | 1   | Kestrel | 1                  | 14:10             | 60                           |                       | 30                     | 30                             |                   | G, (Grassland and marsh) WD4, (Conifer plantation) Adult female seen hunting hovering briefly before flying on.                                       | TK       |
| <b>K</b> 009 | 26/10/2016 | 2   | Kestrel | 1                  | 07:13             | 25                           |                       |                        | 25                             |                   | PB2, (Upland blanket bog) Travelling                                                                                                                  | PM       |
| K010         | 22/11/2016 | 1   | Kestrel | 1                  | 11:34:00          | 40                           |                       |                        | 10                             |                   | PB2, (Upland blanket bog) WD4, (Conifer plantation) GA1, (Improved agricultural grassland) Hunting                                                    | TK       |
| K011         | 08/12/2016 | 1   | Kestrel | 1                  | 11:05             | 45                           |                       |                        | 15                             |                   | PB2, (Upland blanket bog) WD4, (Conifer plantation) Hunting                                                                                           | TK       |
| K012         | 09/02/2017 | 2   | Kestrel | 1                  | 10:55             | 25                           | 25                    |                        |                                |                   | PB2, (Upland blanket bog) WD4, (Conifer plantation) Non Hunting Flight                                                                                | TK       |
| <b>K</b> 013 | 15/02/2017 | 1   | Kestrel | 1                  | 14:15             | 165                          | 165                   |                        |                                |                   | PB2, (Upland blanket bog) WD4, (Conifer plantation) Hunting                                                                                           | TK       |
| K014         | 12/03/2017 | 1   | Kestrel | 1                  | 12:15             | 140                          | 30                    |                        | 20                             |                   | PB2, (Upland blanket bog) GA1, (Improved agricultural grassland) Hunting                                                                              | TK       |
| K015         | 24/05/2017 | 3   | Kestrel | 1                  | 18:15             | 320                          |                       | 320                    |                                |                   | GS4, (Wet grassland) Hunting                                                                                                                          | JK       |
| <b>K</b> 016 | 05/10/2017 | 2   | Kestrel | 1                  | 11:42             | 60                           |                       | 60                     |                                |                   | PB2, (Upland blanket bog) WD4, (Conifer plantation) Hunting                                                                                           | TK       |