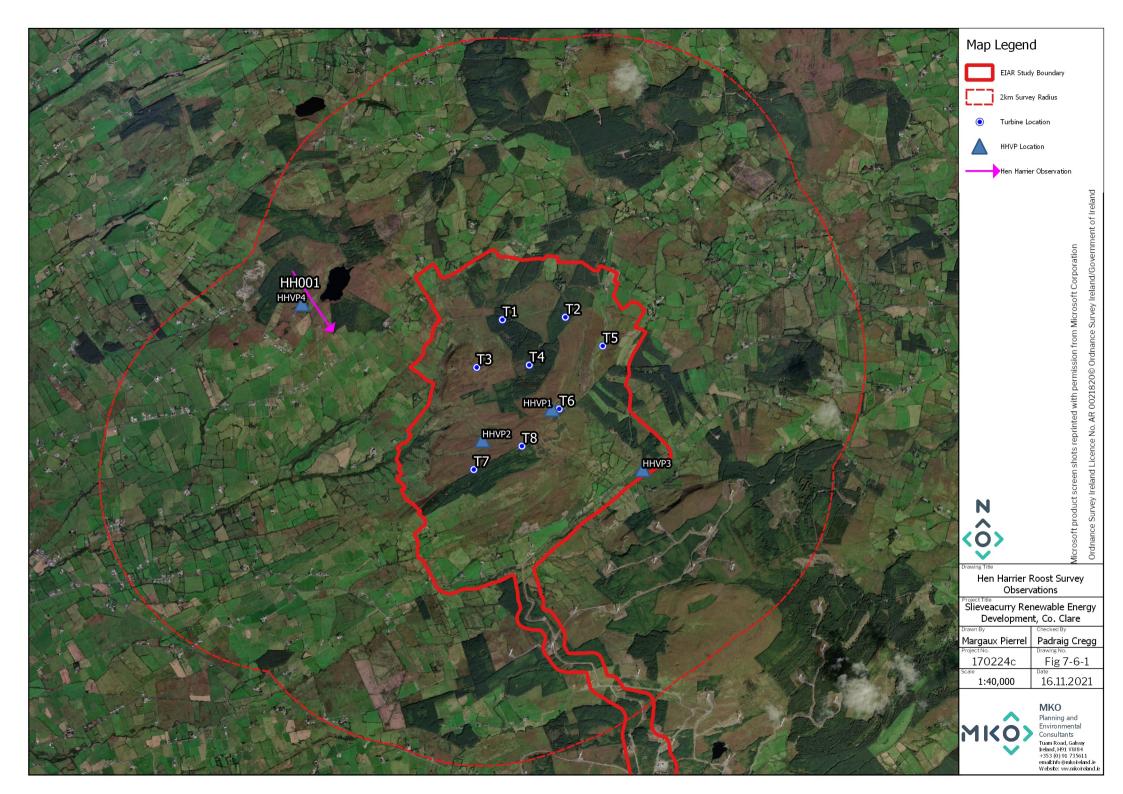

Table 1-8 Hen Harrier Roost Survey Data

| Hen Harrier Roost Survey |      |              |              |                |                        |                               |          |          |  |  |  |  |
|--------------------------|------|--------------|--------------|----------------|------------------------|-------------------------------|----------|----------|--|--|--|--|
| Map Ref.                 | Date | Species Name | No. of Birds | Time of flight | Duration of flight (s) | Notes on habitat and activity | Comments | Surveyor |  |  |  |  |
| HH001                    |      |              |              |                |                        |                               |          |          |  |  |  |  |